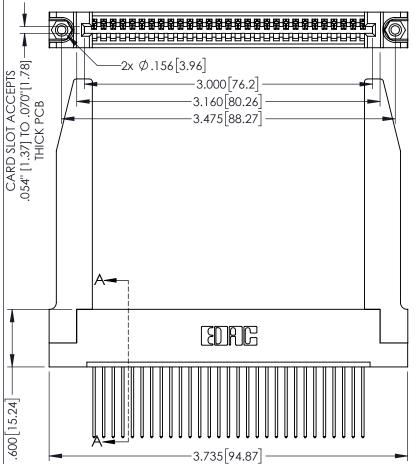

Contact Dimensions: 541-Wire Wrap .025 Sq.(0.64 Sq.) - Tail LG=.750(19.05) .100 (2.54) Contact Spacing x .200 (5.08) Row Spacing

1

345/395 SERIES CARD EDGE CONNECTOR PART NUMBER: 395-029-541-178

YOUR CONNECTION TO QUALITY & SERVICE

INSULATOR MATERIAL: THERMOPLASTIC PBT BLACK, UL 94V-0

CONTACT MATERIAL; COPPER TIN ALLOY CONTACT PLATING: GOLD ON THE MATING AREA, TIN PLATING ON THE CONTACT TAILS, NICKEL UNDERPLATE

.160[4.06] POINT OF CONTACT .330[8.38] CARD SLOT