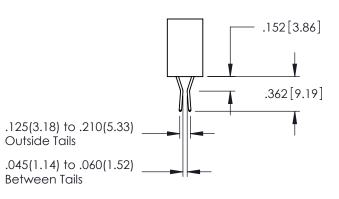

**SECTION A-A** 

**Contact Code 558** 

Contact Code 559

**Contact Code 560** 

INSULATOR MATERIAL: THERMOPLASTIC POLYESTER, UL 94V-0

DAP MATERIAL AVAILABLE UPON REQUEST

CONTACT MATERIAL; COPPER ALLOY CONTACT PLATING: GOLD ON THE MATING AREA, TIN PLATING ON THE CONTACT TAILS, NICKEL UNDERPLATE