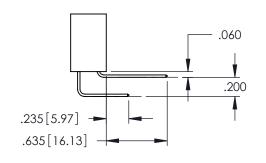

**SECTION A-A** 

**Contact Code 558** 

Contact Code 559

**Contact Code 560** 

INSULATOR MATERIAL: THERMOPLASTIC POLYESTER, UL 94V-0

DAP MATERIAL AVAILABLE UPON REQUEST

CONTACT MATERIAL; COPPER ALLOY CONTACT PLATING: GOLD ON THE MATING AREA, TIN PLATING ON THE CONTACT TAILS, NICKEL UNDERPLATE