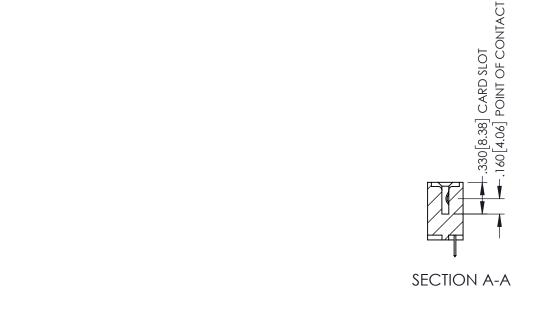

**Contact Code 558** 

Contact Code 559

Contact Code 560

- INSULATOR MATERIAL: THERMOPLASTIC POLYESTER, UL 94V-0 DAP MATERIAL AVAILABLE UPON REQUEST

CONTACT MATERIAL; COPPER ALLOY CONTACT PLATING: GOLD ON THE MATING AREA, TIN PLATING ON THE CONTACT TAILS, NICKEL UNDERPLATE

## 345/395 SERIES CARD EDGE CONNECTOR CONTACT CODE 555,556,558,559,560 DIMENSIONS

YOUR CONNECTION TO QUALITY & SERVICE

ACAD REFERENCE NO. 345-ENG-MASTER DATE:MAY.16/2017 DRAWN: R.STA.MONICA 1:1 SHEET 2 OF 2 345-ENG-MASTER