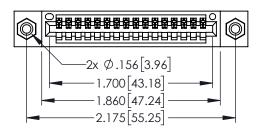

<u>Contact Dimensions:</u>
520-P.C. Tail .030x.018(0.76x0.46) - Tail LG=.175(4.45)
.100 (2.54) Contact Spacing x .200 (5.08) Row Spacing

- INSULATOR MATERIAL: THERMOPLASTIC PBT BLACK, UL 94V-0
- CONTACT MATERIAL; COPPER TIN ALLOY CONTACT PLATING: GOLD ON THE MATING AREA, TIN PLATING ON THE CONTACT TAILS, NICKEL UNDERPLATE

| 345/395 SERIES CARD EDGE CONNECTOR |                             |                                                                                                                                             | ACAD REFERENCE NO. 345-ENG-MASTER  DRAWN: R.STA.MONICA DATE:MAY.16/2017  CHECKED: DATE: |        |         |       |
|------------------------------------|-----------------------------|---------------------------------------------------------------------------------------------------------------------------------------------|-----------------------------------------------------------------------------------------|--------|---------|-------|
|                                    |                             |                                                                                                                                             | CHECKE                                                                                  | .D:    | DATE:   |       |
|                                    | TORONTO, ONTARIO            | THESE DRAWINGS AND SPECIFICATIONS<br>ARE THE PROPERTY OF EDAC INC.,AND<br>SHALL NOT BE REPRODUCED,OR COPIED<br>OR USED AS THE BASIS FOR THE | SCALE:                                                                                  | 1:1    | SHEET 1 | OF 2  |
|                                    |                             |                                                                                                                                             | DRAWING                                                                                 | NUMBER |         | ISSUE |
| YOUR CONNECTION TO                 | CANADA<br>QUALITY & SERVICE | MANUFACTURE OR SALE OF APPARATUS                                                                                                            | 345-ENG-MASTER                                                                          |        |         | 1     |