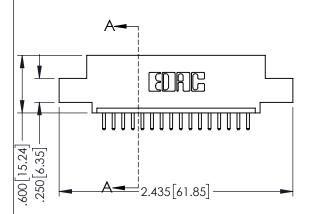

**Contact Code 558** 

Contact Code 559

Contact Code 560

- INSULATOR MATERIAL: THERMOPLASTIC POLYESTER, UL 94V-0 DAP MATERIAL AVAILABLE UPON REQUEST

CONTACT MATERIAL; COPPER ALLOY CONTACT PLATING: GOLD ON THE MATING AREA, TIN PLATING ON THE CONTACT TAILS, NICKEL UNDERPLATE

## 345/395 SERIES CARD EDGE CONNECTOR CONTACT CODE 555,556,558,559,560 DIMENSIONS

YOUR CONNECTION TO QUALITY & SERVICE

ACAD REFERENCE NO. 345-ENG-MASTER DATE:MAY.16/2017 DRAWN: R.STA.MONICA 1:1 SHEET 2 OF 2 345-ENG-MASTER