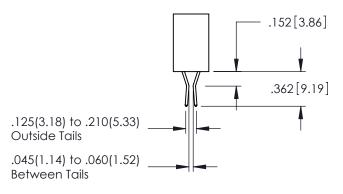

<u>Contact Dimensions:</u>
520-P.C. Tail .030x.018(0.76x0.46) - Tail LG=.175(4.45)
.100 (2.54) Contact Spacing x .200 (5.08) Row Spacing

- INSULATOR MATERIAL: THERMOPLASTIC PBT BLACK, UL 94V-0
- CONTACT MATERIAL; COPPER TIN ALLOY CONTACT PLATING: GOLD ON THE MATING AREA, TIN PLATING ON THE CONTACT TAILS, NICKEL UNDERPLATE