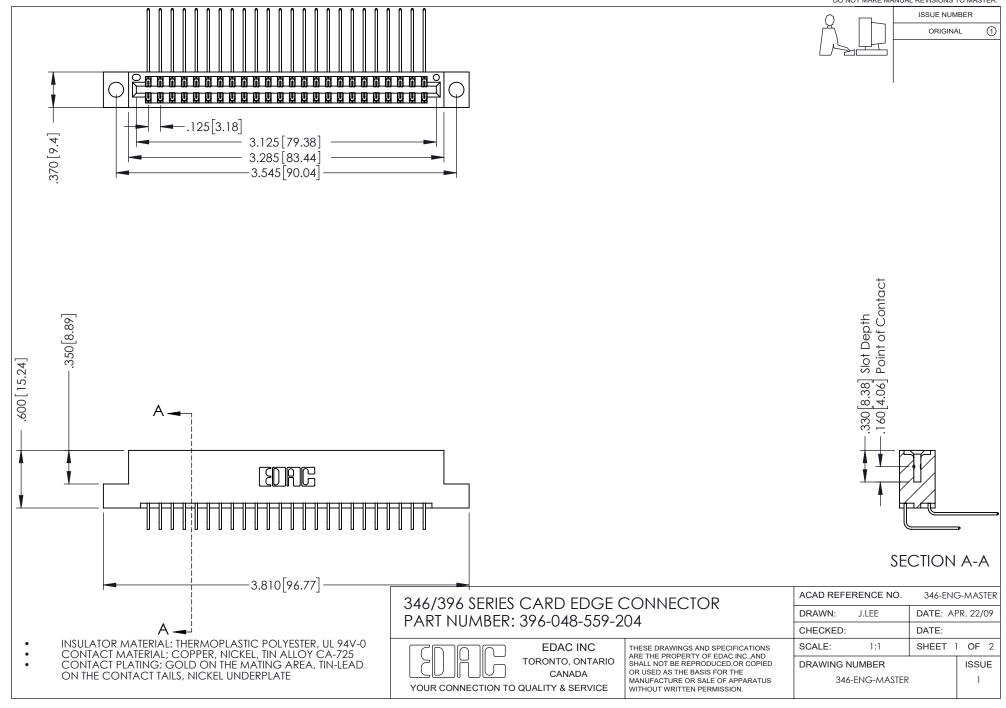

## **Contact Code 556**

INSULATOR MATERIAL: THERMOPLASTIC POLYESTER, UL 94V-0 CONTACT MATERIAL; COPPER, NICKEL, TIN ALLOY CA-725 CONTACT PLATING: GOLD ON THE MATING AREA, TIN-LEAD

ON THE CONTACT TAILS, NICKEL UNDERPLATE

## 346/396 SERIES CARD EDGE CONNECTOR CONTACT CODE 555,556,558,559,560 DIMENSIONS

YOUR CONNECTION TO QUALITY & SERVICE

**EDAC INC** TORONTO, ONTARIO CANADA

THESE DRAWINGS AND SPECIFICATIONS ARE THE PROPERTY OF EDAC INC.,AND SHALL NOT BE REPRODUCED, OR COPIED OR USED AS THE BASIS FOR THE MANUFACTURE OR SALE OF APPARATUS WITHOUT WRITTEN PERMISSION.