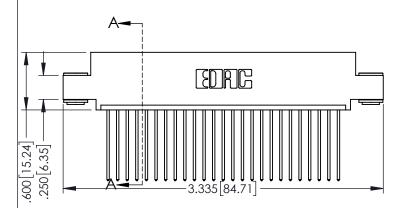

| SECTION A-A |                     |           |           |  |
|-------------|---------------------|-----------|-----------|--|
|             | ACAD REFERENCE NO   | . 345-ENC | 9-MASTER  |  |
|             | DRAWN: R.STA.MONICA | DATE:MA   | Y.16/2017 |  |
|             | CHECKED:            | DATE:     |           |  |
|             | SCALE: 1:1          | SHEET 1   | OF 2      |  |
| )           | DRAWING NUMBER      |           | ISSUE     |  |
|             | 345-ENG-MASTER      |           | 1         |  |