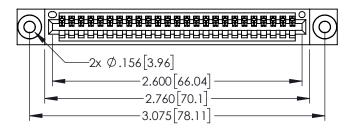

Contact Dimensions: 541-Wire Wrap .025 Sq.(0.64 Sq.) - Tail LG=.750(19.05) .100 (2.54) Contact Spacing x .200 (5.08) Row Spacing

THIS IS A C.A.D. GENERATED DRAWING DO NOT MAKE MANUAL REVISIONS TO MAS

ORIGINAL