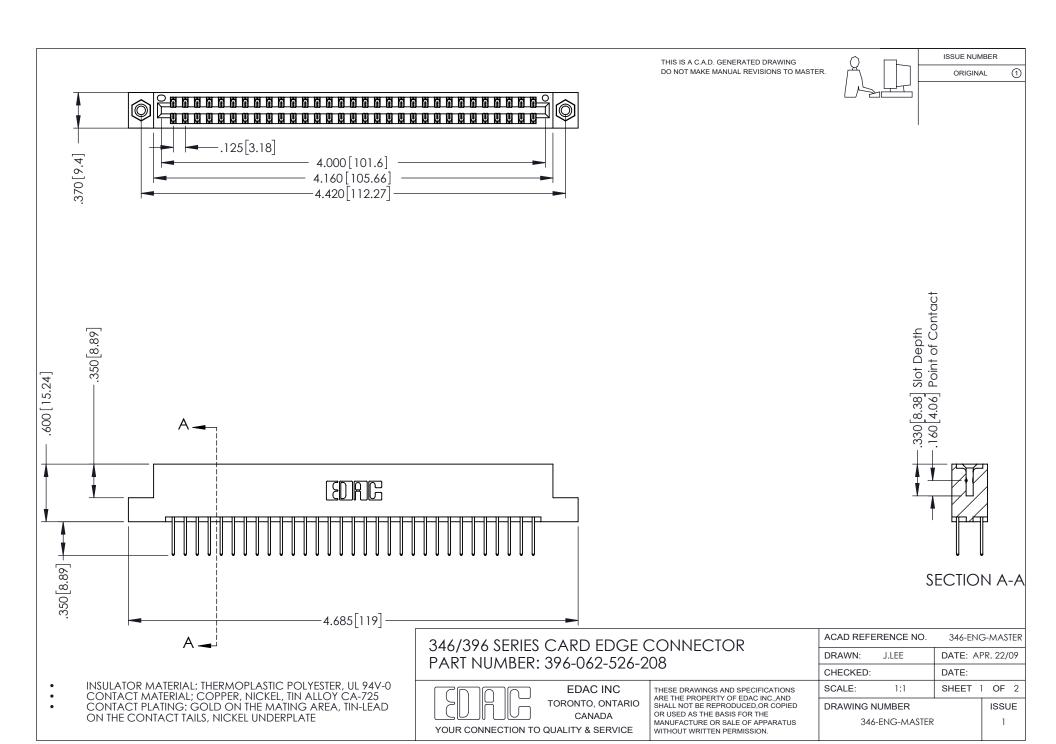

ISSUE NUMBER ORIGINAL 1

**Contact Code 555** 

**Contact Code 556** 

INSULATOR MATERIAL: THERMOPLASTIC POLYESTER, UL 94V-0 CONTACT MATERIAL; COPPER, NICKEL, TIN ALLOY CA-725 CONTACT PLATING: GOLD ON THE MATING AREA, TIN-LEAD

ON THE CONTACT TAILS, NICKEL UNDERPLATE

## 346/396 SERIES CARD EDGE CONNECTOR CONTACT CODE 555,556,558,559,560 DIMENSIONS

YOUR CONNECTION TO QUALITY & SERVICE

**EDAC INC** TORONTO, ONTARIO CANADA

THESE DRAWINGS AND SPECIFICATIONS ARE THE PROPERTY OF EDAC INC.,AND SHALL NOT BE REPRODUCED, OR COPIED OR USED AS THE BASIS FOR THE MANUFACTURE OR SALE OF APPARATUS WITHOUT WRITTEN PERMISSION.