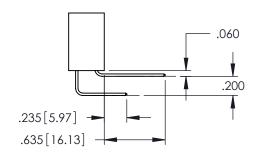

**SECTION A-A** 

**Contact Code 558** 

Contact Code 559

Contact Code 560

INSULATOR MATERIAL: THERMOPLASTIC POLYESTER, UL 94V-0

DAP MATERIAL AVAILABLE UPON REQUEST

CONTACT MATERIAL; COPPER ALLOY CONTACT PLATING: GOLD ON THE MATING AREA, TIN PLATING ON THE CONTACT TAILS, NICKEL UNDERPLATE

345/395 SERIES CARD EDGE CONNECTOR CONTACT CODE 555,556,558,559,560 DIMENSIONS

YOUR CONNECTION TO QUALITY & SERVICE

|         | ACAD REFERENCE NO   | . 345-ENG-MASTER |
|---------|---------------------|------------------|
| S       | DRAWN: R.STA.MONICA | DATE:MAY.16/2017 |
|         | CHECKED:            | DATE:            |
| D<br>ED | SCALE: 1:1          | SHEET 2 OF 2     |
|         | DRAWING NUMBER      | ISSUE            |