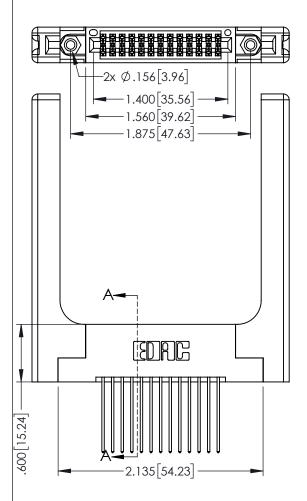

Contact Dimensions: 541-Wire Wrap .025 Sq.(0.64 Sq.) - Tail LG=.750(19.05) .100 (2.54) Contact Spacing x .200 (5.08) Row Spacing

..330[8.38] CARD SLOT .160[4.06] POINT OF CONTACT

INSULATOR MATERIAL: THERMOPLASTIC PBT BLACK, UL 94V-0

CONTACT MATERIAL; COPPER TIN ALLOY CONTACT PLATING: GOLD ON THE MATING AREA, TIN PLATING ON THE CONTACT TAILS, NICKEL UNDERPLATE

345/395 SERIES CARD EDGE CONNECTOR PART NUMBER: 395-026-541-258

YOUR CONNECTION TO QUALITY & SERVICE