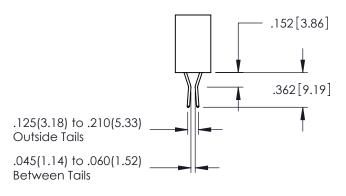

**SECTION A-A** 

**Contact Code 558** 

Contact Code 559

Contact Code 560

INSULATOR MATERIAL: THERMOPLASTIC POLYESTER, UL 94V-0

DAP MATERIAL AVAILABLE UPON REQUEST

CONTACT MATERIAL; COPPER ALLOY CONTACT PLATING: GOLD ON THE MATING AREA, TIN PLATING ON THE CONTACT TAILS, NICKEL UNDERPLATE

345/395 SERIES CARD EDGE CONNECTOR CONTACT CODE 555,556,558,559,560 DIMENSIONS

YOUR CONNECTION TO QUALITY & SERVICE

|         | ACAD REFERENCE NO   | . 345-ENG-MASTER |
|---------|---------------------|------------------|
| S       | DRAWN: R.STA.MONICA | DATE:MAY.16/2017 |
|         | CHECKED:            | DATE:            |
| D<br>ED | SCALE: 1:1          | SHEET 2 OF 2     |
|         | DRAWING NUMBER      | ISSUE            |