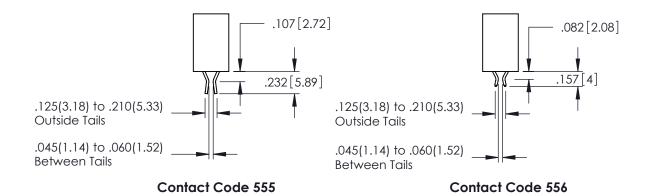

**SECTION A-A** 

**Contact Code 558** 

Contact Code 559

Contact Code 560

INSULATOR MATERIAL: THERMOPLASTIC POLYESTER, UL 94V-0

DAP MATERIAL AVAILABLE UPON REQUEST

CONTACT MATERIAL; COPPER ALLOY CONTACT PLATING: GOLD ON THE MATING AREA, TIN PLATING ON THE CONTACT TAILS, NICKEL UNDERPLATE

345/395 SERIES CARD EDGE CONNECTOR CONTACT CODE 555,556,558,559,560 DIMENSIONS

YOUR CONNECTION TO QUALITY & SERVICE

|         | ACAD REFERENCE NO   | . 345-ENG-MASTER |
|---------|---------------------|------------------|
| S       | DRAWN: R.STA.MONICA | DATE:MAY.16/2017 |
|         | CHECKED:            | DATE:            |
| D<br>ED | SCALE: 1:1          | SHEET 2 OF 2     |
|         | DRAWING NUMBER      | ISSUE            |