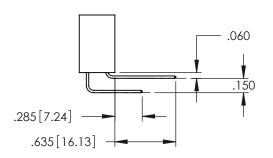

**SECTION A-A** 

**Contact Code 558** 

Contact Code 559

Contact Code 560

INSULATOR MATERIAL: THERMOPLASTIC POLYESTER, UL 94V-0

DAP MATERIAL AVAILABLE UPON REQUEST

CONTACT MATERIAL; COPPER ALLOY CONTACT PLATING: GOLD ON THE MATING AREA, TIN PLATING ON THE CONTACT TAILS, NICKEL UNDERPLATE

345/395 SERIES CARD EDGE CONNECTOR CONTACT CODE 555,556,558,559,560 DIMENSIONS

YOUR CONNECTION TO QUALITY & SERVICE

|         | ACAD REFERENCE NO   | . 345-ENG-MASTER |
|---------|---------------------|------------------|
| S       | DRAWN: R.STA.MONICA | DATE:MAY.16/2017 |
|         | CHECKED:            | DATE:            |
| D<br>ED | SCALE: 1:1          | SHEET 2 OF 2     |
|         | DRAWING NUMBER      | ISSUE            |