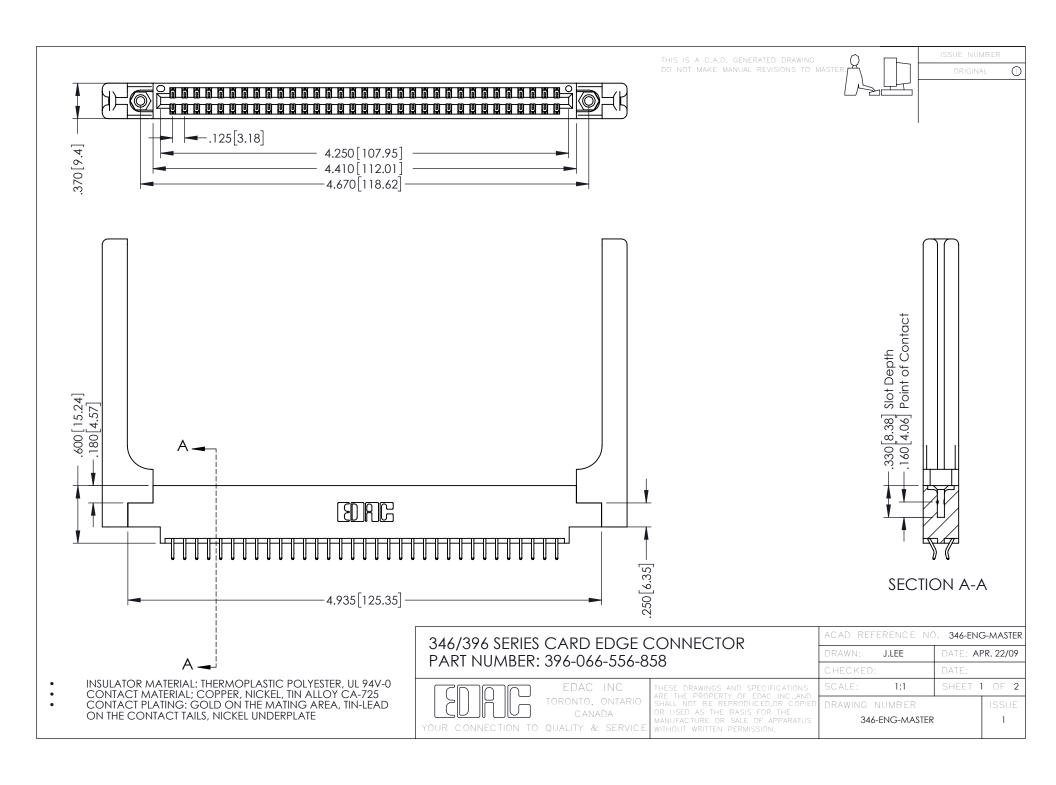

**Contact Code 555** 

**Contact Code 556** 

INSULATOR MATERIAL: THERMOPLASTIC POLYESTER, UL 94V-0 CONTACT MATERIAL; COPPER, NICKEL, TIN ALLOY CA-725

CONTACT PLATING: GOLD ON THE MATING AREA, TIN-LEAD ON THE CONTACT TAILS, NICKEL UNDERPLATE

## 346/396 SERIES CARD EDGE CONNECTOR CONTACT CODE 555,556,558,559,560 DIMENSIONS

YOUR CONNECTION TO QUALITY & SERVICE

|   | ACAD REFERENCE NO. 346-ENG-MASTER |                  |
|---|-----------------------------------|------------------|
|   | DRAWN: J.LEE                      | DATE: APR. 22/09 |
|   | CHECKED:                          | DATE:            |
|   | SCALE: 1:1                        | SHEET 2 OF 2     |
| D | DRAWING NUMBER                    | ISSUE            |