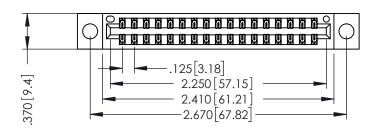

THIS IS A C.A.D. GENERATED DRAWING DO NOT MAKE MANUAL REVISIONS TO MASTER.

ISSUE NUMBER

ORIGINAL

1

INSULATOR MATERIAL: THERMOPLASTIC POLYESTER, UL 94V-0 CONTACT MATERIAL; COPPER, NICKEL, TIN ALLOY CA-725 CONTACT PLATING: GOLD ON THE MATING AREA, TIN-LEAD

ON THE CONTACT TAILS, NICKEL UNDERPLATE

346/396 SERIES CARD EDGE CONNECTOR PART NUMBER: 396-034-556-204

YOUR CONNECTION TO QUALITY & SERVICE

**EDAC INC** TORONTO, ONTARIO CANADA

THESE DRAWINGS AND SPECIFICATIONS ARE THE PROPERTY OF EDAC INC.,AND SHALL NOT BE REPRODUCED, OR COPIED OR USED AS THE BASIS FOR THE MANUFACTURE OR SALE OF APPARATUS WITHOUT WRITTEN PERMISSION.