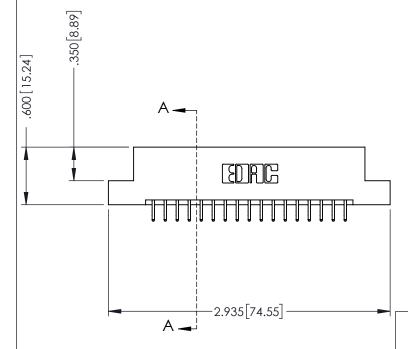

## **Contact Code 555**

## **Contact Code 556**

INSULATOR MATERIAL: THERMOPLASTIC POLYESTER, UL 94V-0 CONTACT MATERIAL; COPPER, NICKEL, TIN ALLOY CA-725 CONTACT PLATING: GOLD ON THE MATING AREA, TIN-LEAD

ON THE CONTACT TAILS, NICKEL UNDERPLATE