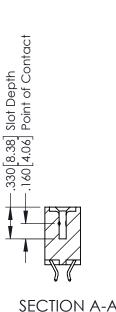

## **Contact Code 555**

## **Contact Code 556**

INSULATOR MATERIAL: THERMOPLASTIC POLYESTER, UL 94V-0 CONTACT MATERIAL; COPPER, NICKEL, TIN ALLOY CA-725 CONTACT PLATING: GOLD ON THE MATING AREA, TIN-LEAD

ON THE CONTACT TAILS, NICKEL UNDERPLATE