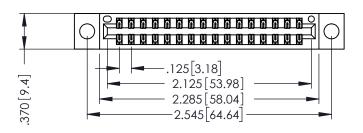

THIS IS A C.A.D. GENERATED DRAWING DO NOT MAKE MANUAL REVISIONS TO MASTER.

ISSUE NUMBER

ORIGINAL

1

INSULATOR MATERIAL: THERMOPLASTIC POLYESTER, UL 94V-0 CONTACT MATERIAL; COPPER, NICKEL, TIN ALLOY CA-725 CONTACT PLATING: GOLD ON THE MATING AREA, TIN-LEAD

ON THE CONTACT TAILS, NICKEL UNDERPLATE

346/396 SERIES CARD EDGE CONNECTOR PART NUMBER: 396-032-560-204

YOUR CONNECTION TO QUALITY & SERVICE

**EDAC INC** TORONTO, ONTARIO CANADA

THESE DRAWINGS AND SPECIFICATIONS ARE THE PROPERTY OF EDAC INC.,AND SHALL NOT BE REPRODUCED, OR COPIED OR USED AS THE BASIS FOR THE MANUFACTURE OR SALE OF APPARATUS WITHOUT WRITTEN PERMISSION.

| ACAD REFERENCE NO. | 346-ENG-MASTER   |
|--------------------|------------------|
| DRAWN: J.LEE       | DATE: APR. 22/09 |
| CHECKED:           | DATE:            |
| SCALE: 1:1         | SHEET 1 OF 2     |
| DRAWING NUMBER     | ISSUE            |