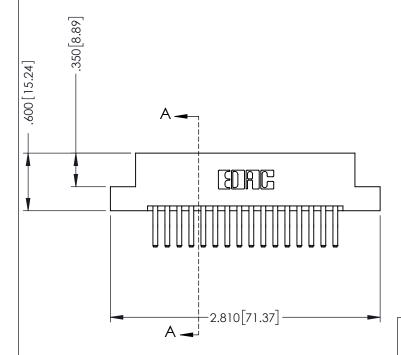

## 346/396 SERIES CARD EDGE CONNECTOR CONTACT CODE 555,556,558,559,560 DIMENSIONS

YOUR CONNECTION TO QUALITY & SERVICE

**EDAC INC** TORONTO, ONTARIO CANADA

THESE DRAWINGS AND SPECIFICATIONS ARE THE PROPERTY OF EDAC INC.,AND SHALL NOT BE REPRODUCED, OR COPIED OR USED AS THE BASIS FOR THE MANUFACTURE OR SALE OF APPARATUS WITHOUT WRITTEN PERMISSION.

|                | ACAD REFERENCE NO. | 346-ENG-MASTER   |
|----------------|--------------------|------------------|
|                | DRAWN: J.LEE       | DATE: APR. 22/09 |
| )              | CHECKED:           | DATE:            |
|                | SCALE: 1:1         | SHEET 2 OF 2     |
|                | DRAWING NUMBER     | ISSUE            |
| 346-ENG-MASTER |                    | 1                |