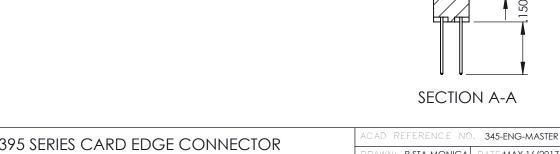

Contact Dimensions: 540-Wire Wrap .025 Sq.(0.64 Sq.) - Tail LG=.560(14.22) .100 (2.54) Contact Spacing x .200 (5.08) Row Spacing

-.330[8.38] CARD SLOT .160[4.06] POINT OF CONTACT

150 [3.81]

- INSULATOR MATERIAL: THERMOPLASTIC PBT BLACK, UL 94V-0
- CONTACT MATERIAL; COPPER TIN ALLOY CONTACT PLATING: GOLD ON THE MATING AREA, TIN PLATING ON THE CONTACT TAILS, NICKEL UNDERPLATE