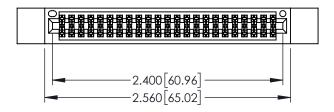

| 345/395 SERIES CARD EDGE CONNECTOR PART NUMBER: 395-046-540-512 |          |                                                                                                                                                                                                 | Maria |        |                  |       |
|-----------------------------------------------------------------|----------|-------------------------------------------------------------------------------------------------------------------------------------------------------------------------------------------------|-------------------------------------------------------------------------------------------------------------------------------------------------------------------------------------------------------------------------------------------------------------------------------------------------------------------------------------------------------------------------------------------------------------------------------------------------------------------------------------------------------------------------------------------------------------------------------------------------------------------------------------------------------------------------------------------------------------------------------------------------------------------------------------------------------------------------------------------------------------------------------------------------------------------------------------------------------------------------------------------------------------------------------------------------------------------------------------------------------------------------------------------------------------------------------------------------------------------------------------------------------------------------------------------------------------------------------------------------------------------------------------------------------------------------------------------------------------------------------------------------------------------------------------------------------------------------------------------------------------------------------------------------------------------------------------------------------------------------------------------------------------------------------------------------------------------------------------------------------------------------------------------------------------------------------------------------------------------------------------------------------------------------------------------------------------------------------------------------------------------------------|--------|------------------|-------|
|                                                                 |          |                                                                                                                                                                                                 | DRAWN: R.STA.MONICA                                                                                                                                                                                                                                                                                                                                                                                                                                                                                                                                                                                                                                                                                                                                                                                                                                                                                                                                                                                                                                                                                                                                                                                                                                                                                                                                                                                                                                                                                                                                                                                                                                                                                                                                                                                                                                                                                                                                                                                                                                                                                                           |        | DATE:MAY.16/2017 |       |
|                                                                 |          |                                                                                                                                                                                                 | CHECKED:                                                                                                                                                                                                                                                                                                                                                                                                                                                                                                                                                                                                                                                                                                                                                                                                                                                                                                                                                                                                                                                                                                                                                                                                                                                                                                                                                                                                                                                                                                                                                                                                                                                                                                                                                                                                                                                                                                                                                                                                                                                                                                                      |        | DATE:            |       |
| CONNECTION TO                                                   | EDAC INC | THESE DRAWINGS AND SPECIFICATIONS ARE THE PROPERTY OF EDAC INC.,AND SHALL NOT BE REPRODUCED,OR COPIED OR USED AS THE BASIS FOR THE MANUFACTURE OR SALE OF APPARATUS WITHOUT WRITTEN PERMISSION. | SCALE:                                                                                                                                                                                                                                                                                                                                                                                                                                                                                                                                                                                                                                                                                                                                                                                                                                                                                                                                                                                                                                                                                                                                                                                                                                                                                                                                                                                                                                                                                                                                                                                                                                                                                                                                                                                                                                                                                                                                                                                                                                                                                                                        | 1:1    | SHEET 1          | OF 2  |
|                                                                 |          |                                                                                                                                                                                                 | DRAWING                                                                                                                                                                                                                                                                                                                                                                                                                                                                                                                                                                                                                                                                                                                                                                                                                                                                                                                                                                                                                                                                                                                                                                                                                                                                                                                                                                                                                                                                                                                                                                                                                                                                                                                                                                                                                                                                                                                                                                                                                                                                                                                       | NUMBER |                  | ISSUE |
|                                                                 | CANADA   |                                                                                                                                                                                                 | 345-ENG-MASTER                                                                                                                                                                                                                                                                                                                                                                                                                                                                                                                                                                                                                                                                                                                                                                                                                                                                                                                                                                                                                                                                                                                                                                                                                                                                                                                                                                                                                                                                                                                                                                                                                                                                                                                                                                                                                                                                                                                                                                                                                                                                                                                |        |                  | 1     |