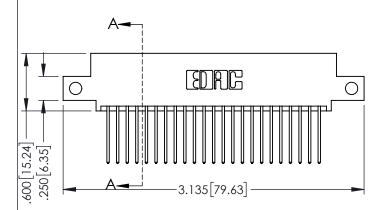

Contact Dimensions: 540-Wire Wrap .025 Sq.(0.64 Sq.) - Tail LG=.560(14.22) .100 (2.54) Contact Spacing x .200 (5.08) Row Spacing

-.330[8.38] CARD SLOT .160[4.06] POINT OF CONTACT

150 [3.81]

- INSULATOR MATERIAL: THERMOPLASTIC PBT BLACK, UL 94V-0
- CONTACT MATERIAL; COPPER TIN ALLOY CONTACT PLATING: GOLD ON THE MATING AREA, TIN PLATING ON THE CONTACT TAILS, NICKEL UNDERPLATE