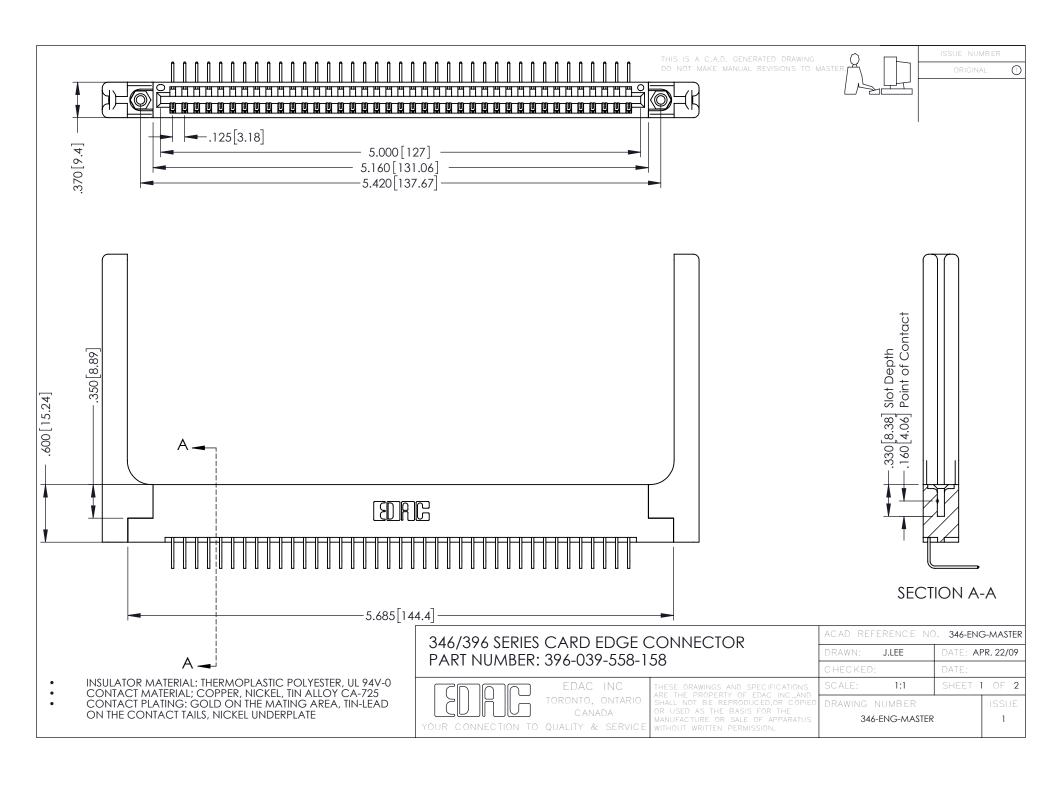

**Contact Code 555** 

**Contact Code 556** 

INSULATOR MATERIAL: THERMOPLASTIC POLYESTER, UL 94V-0 CONTACT MATERIAL; COPPER, NICKEL, TIN ALLOY CA-725

CONTACT PLATING: GOLD ON THE MATING AREA, TIN-LEAD ON THE CONTACT TAILS, NICKEL UNDERPLATE