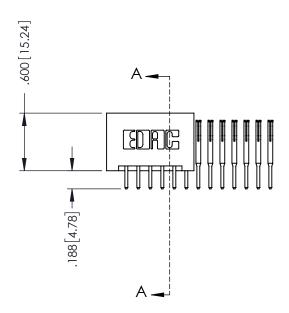

## **Contact Code 555**

## **Contact Code 556**

INSULATOR MATERIAL: THERMOPLASTIC POLYESTER, UL 94V-0 CONTACT MATERIAL; COPPER, NICKEL, TIN ALLOY CA-725 CONTACT PLATING: GOLD ON THE MATING AREA, TIN-LEAD

ON THE CONTACT TAILS, NICKEL UNDERPLATE

## 346/396 SERIES CARD EDGE CONNECTOR CONTACT CODE 555,556,558,559,560 DIMENSIONS

YOUR CONNECTION TO QUALITY & SERVICE

**EDAC INC** TORONTO, ONTARIO CANADA

THESE DRAWINGS AND SPECIFICATIONS ARE THE PROPERTY OF EDAC INC.,AND SHALL NOT BE REPRODUCED, OR COPIED OR USED AS THE BASIS FOR THE MANUFACTURE OR SALE OF APPARATUS WITHOUT WRITTEN PERMISSION.