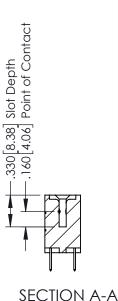

## **Contact Code 556**

INSULATOR MATERIAL: THERMOPLASTIC POLYESTER, UL 94V-0 CONTACT MATERIAL; COPPER, NICKEL, TIN ALLOY CA-725 CONTACT PLATING: GOLD ON THE MATING AREA, TIN-LEAD

ON THE CONTACT TAILS, NICKEL UNDERPLATE

## 346/396 SERIES CARD EDGE CONNECTOR CONTACT CODE 555,556,558,559,560 DIMENSIONS

YOUR CONNECTION TO QUALITY & SERVICE

**EDAC INC** TORONTO, ONTARIO CANADA

THESE DRAWINGS AND SPECIFICATIONS ARE THE PROPERTY OF EDAC INC.,AND SHALL NOT BE REPRODUCED, OR COPIED OR USED AS THE BASIS FOR THE MANUFACTURE OR SALE OF APPARATUS WITHOUT WRITTEN PERMISSION.