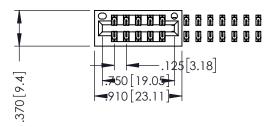

346/396 SERIES CARD EDGE CONNECTOR PART NUMBER: 396-026-520-201

YOUR CONNECTION TO QUALITY & SERVICE

**EDAC INC** TORONTO, ONTARIO CANADA

THESE DRAWINGS AND SPECIFICATIONS ARE THE PROPERTY OF EDAC INC., AND SHALL NOT BE REPRODUCED,OR COPIED OR USED AS THE BASIS FOR THE MANUFACTURE OR SALE OF APPARATUS WITHOUT WRITTEN PERMISSION.

THIS IS A C.A.D. GENERATED DRAWING DO NOT MAKE MANUAL REVISIONS TO MASTER.

ISSUE NUMBER

ORIGINAL

1

INSULATOR MATERIAL: THERMOPLASTIC POLYESTER, UL 94V-0 CONTACT MATERIAL; COPPER, NICKEL, TIN ALLOY CA-725 CONTACT PLATING: GOLD ON THE MATING AREA, TIN-LEAD ON THE CONTACT TAILS, NICKEL UNDERPLATE