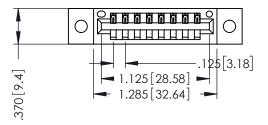

346/396 SERIES CARD EDGE CONNECTOR PART NUMBER: 396-008-522-602

YOUR CONNECTION TO QUALITY & SERVICE

**EDAC INC** TORONTO, ONTARIO CANADA

THESE DRAWINGS AND SPECIFICATIONS ARE THE PROPERTY OF EDAC INC.,AND SHALL NOT BE REPRODUCED, OR COPIED OR USED AS THE BASIS FOR THE MANUFACTURE OR SALE OF APPARATUS WITHOUT WRITTEN PERMISSION.

THIS IS A C.A.D. GENERATED DRAWING DO NOT MAKE MANUAL REVISIONS TO MASTER.

ISSUE NUMBER

ORIGINAL

1

INSULATOR MATERIAL: THERMOPLASTIC POLYESTER, UL 94V-0 CONTACT MATERIAL; COPPER, NICKEL, TIN ALLOY CA-725 CONTACT PLATING: GOLD ON THE MATING AREA, TIN-LEAD ON THE CONTACT TAILS, NICKEL UNDERPLATE