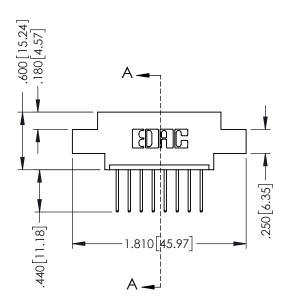

| .330[8.38] Slot Depth<br>.160[4.06] Point of Contact |
|------------------------------------------------------|
|------------------------------------------------------|

SECTION A-A

ISSUE NUMBER ORIGINAL 1

## 346/396 SERIES CARD EDGE CONNECTOR CONTACT CODE 555,556,558,559,560 DIMENSIONS

YOUR CONNECTION TO QUALITY & SERVICE

**EDAC INC** TORONTO, ONTARIO CANADA

THESE DRAWINGS AND SPECIFICATIONS ARE THE PROPERTY OF EDAC INC.,AND SHALL NOT BE REPRODUCED, OR COPIED OR USED AS THE BASIS FOR THE MANUFACTURE OR SALE OF APPARATUS WITHOUT WRITTEN PERMISSION.