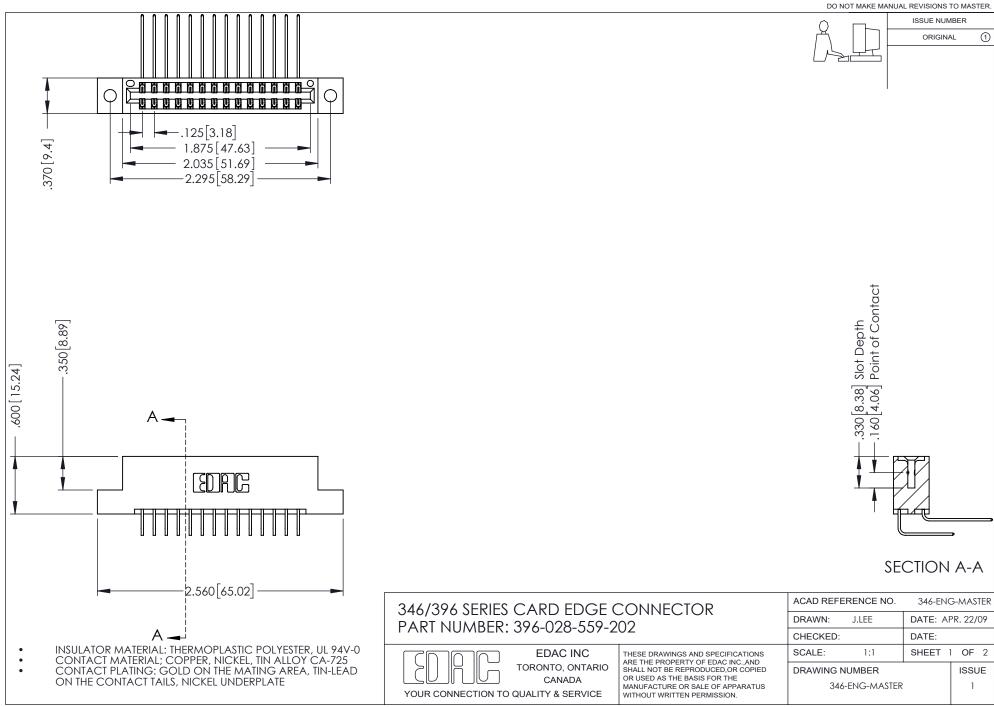

## **Contact Code 556**

INSULATOR MATERIAL: THERMOPLASTIC POLYESTER, UL 94V-0 CONTACT MATERIAL; COPPER, NICKEL, TIN ALLOY CA-725 CONTACT PLATING: GOLD ON THE MATING AREA, TIN-LEAD

ON THE CONTACT TAILS, NICKEL UNDERPLATE

## 346/396 SERIES CARD EDGE CONNECTOR CONTACT CODE 555,556,558,559,560 DIMENSIONS

YOUR CONNECTION TO QUALITY & SERVICE

**EDAC INC** TORONTO, ONTARIO CANADA

THESE DRAWINGS AND SPECIFICATIONS ARE THE PROPERTY OF EDAC INC.,AND SHALL NOT BE REPRODUCED, OR COPIED OR USED AS THE BASIS FOR THE MANUFACTURE OR SALE OF APPARATUS WITHOUT WRITTEN PERMISSION.