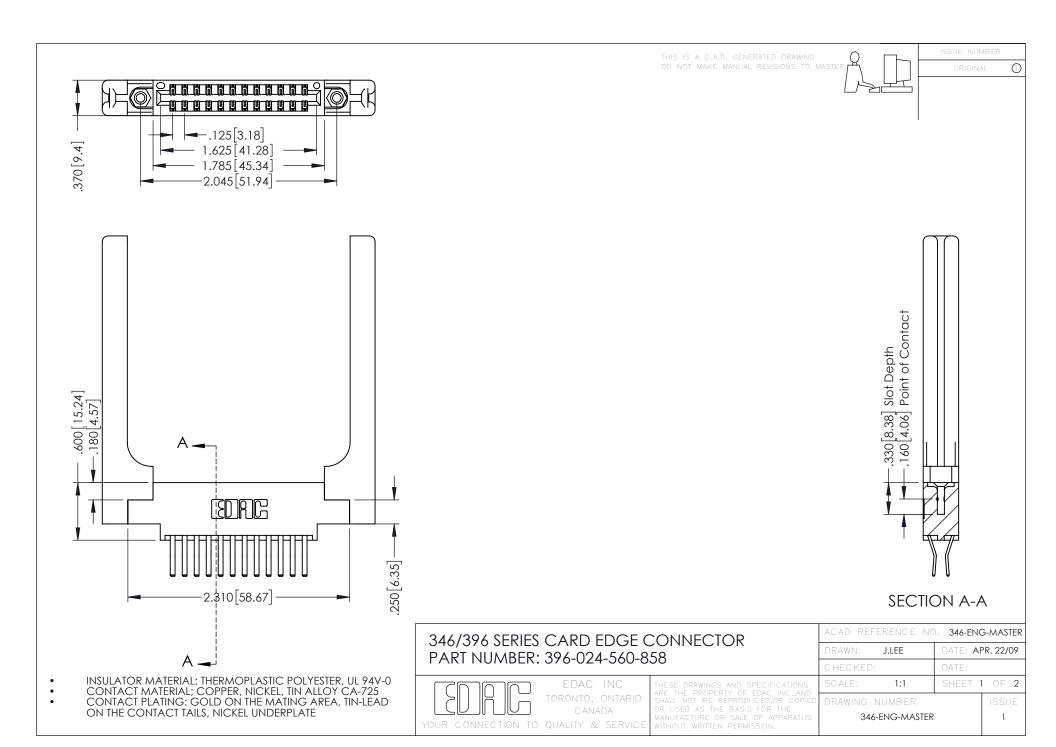

**Contact Code 555** 

**Contact Code 556** 

INSULATOR MATERIAL: THERMOPLASTIC POLYESTER, UL 94V-0 CONTACT MATERIAL; COPPER, NICKEL, TIN ALLOY CA-725 CONTACT PLATING: GOLD ON THE MATING AREA, TIN-LEAD

ON THE CONTACT TAILS, NICKEL UNDERPLATE

## 346/396 SERIES CARD EDGE CONNECTOR CONTACT CODE 555,556,558,559,560 DIMENSIONS

YOUR CONNECTION TO QUALITY & SERVICE

|   | ACAD REFERENCE NO. 346-ENG-MASTER |                  |
|---|-----------------------------------|------------------|
|   | DRAWN: J.LEE                      | DATE: APR. 22/09 |
|   | CHECKED:                          | DATE:            |
|   | SCALE: 1:1                        | SHEET 2 OF 2     |
| D | DRAWING NUMBER                    | ISSUE            |

346-ENG-MASTER