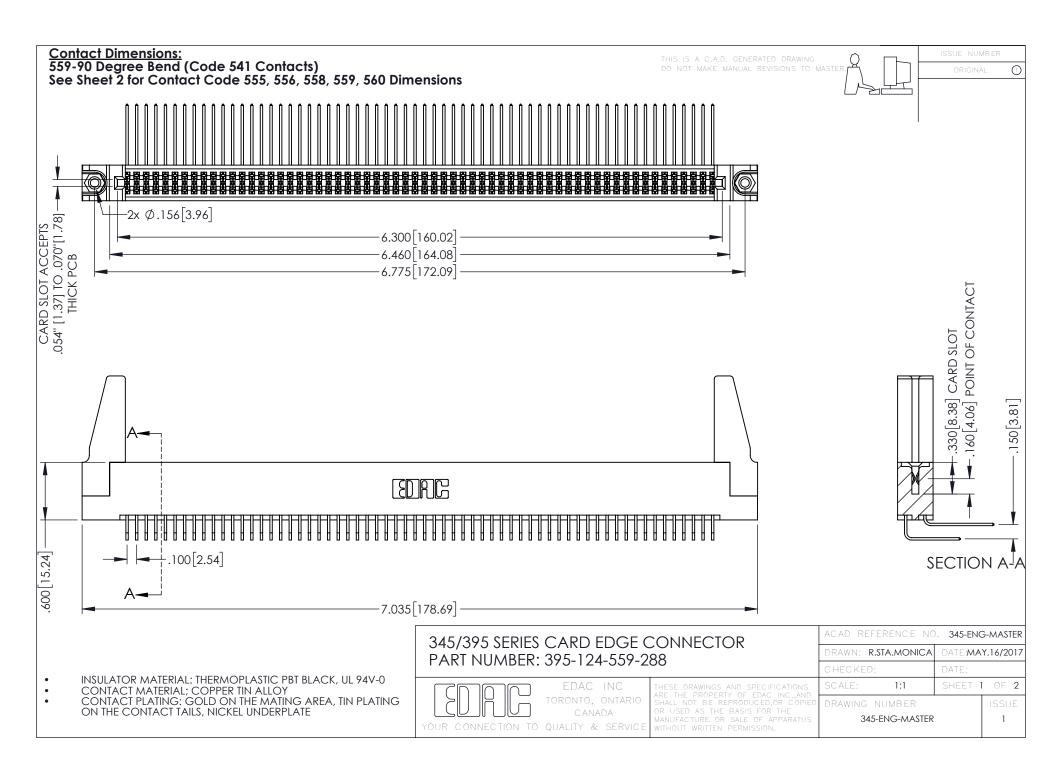

CONTACT MATERIAL; COPPER ALLOY CONTACT PLATING: GOLD ON THE MATING AREA, TIN PLATING ON THE CONTACT TAILS, NICKEL UNDERPLATE

345/395 SERIES CARD EDGE CONNECTOR CONTACT CODE 555,556,558,559,560 DIMENSIONS