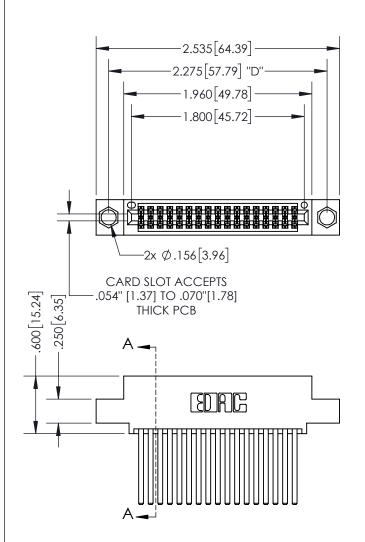

## SECTION A-A

345/395 SERIES CARD EDGE CONNECTOR PART NUMBER: 395-034-544-504

**EDAC INC** TORONTO, ONTARIO CANADA

THESE DRAWINGS AND SPECIFICATIONS ARE THE PROPERTY OF EDAC INC.,AND SHALL NOT BE REPRODUCED, OR COPIED OR USED AS THE BASIS FOR THE MANUFACTURE OR SALE OF APPARATUS WITHOUT WRITTEN PERMISSION.

| ACAD REFERENCE NO.  | 345-ENG-MASTER   |
|---------------------|------------------|
| DRAWN: R.STA.MONICA | DATE:MAY.16/2017 |
| CHECKED:            | DATE:            |
| SCALE: 1:1          | SHEET 1 OF 2     |
| DRAWING NUMBER      | ISSUE            |
| 345-ENG-MASTER      | 1                |