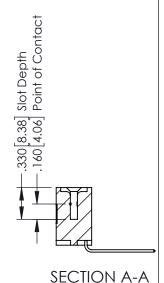

## 346/396 SERIES CARD EDGE CONNECTOR CONTACT CODE 555,556,558,559,560 DIMENSIONS

YOUR CONNECTION TO QUALITY & SERVICE

|   | ACAD REFERENCE NO. 346-ENG-MASTER |                  |
|---|-----------------------------------|------------------|
|   | DRAWN: J.LEE                      | DATE: APR. 22/09 |
|   | CHECKED:                          | DATE:            |
|   | SCALE: 1:1                        | SHEET 2 OF 2     |
| D | DRAWING NUMBER                    | ISSUE            |