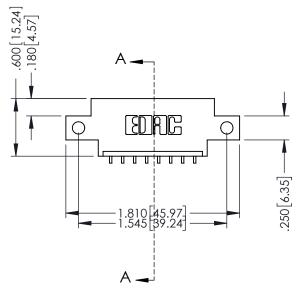

## 346/396 SERIES CARD EDGE CONNECTOR CONTACT CODE 555,556,558,559,560 DIMENSIONS

YOUR CONNECTION TO QUALITY & SERVICE

|   | ACAD REFERENCE NO. 346-ENG-MASTER |                  |
|---|-----------------------------------|------------------|
|   | DRAWN: J.LEE                      | DATE: APR. 22/09 |
|   | CHECKED:                          | DATE:            |
|   | SCALE: 1:1                        | SHEET 2 OF 2     |
| D | DRAWING NUMBER                    | ISSUE            |