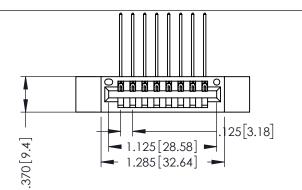

1

INSULATOR MATERIAL: THERMOPLASTIC POLYESTER, UL 94V-0 CONTACT MATERIAL; COPPER, NICKEL, TIN ALLOY CA-725 CONTACT PLATING: GOLD ON THE MATING AREA, TIN-LEAD ON THE CONTACT TAILS, NICKEL UNDERPLATE

346/396 SERIES CARD EDGE CONNECTOR PART NUMBER: 396-008-559-612

**Contact Code 555** 

**Contact Code 556** 

INSULATOR MATERIAL: THERMOPLASTIC POLYESTER, UL 94V-0 CONTACT MATERIAL; COPPER, NICKEL, TIN ALLOY CA-725

CONTACT PLATING: GOLD ON THE MATING AREA, TIN-LEAD ON THE CONTACT TAILS, NICKEL UNDERPLATE