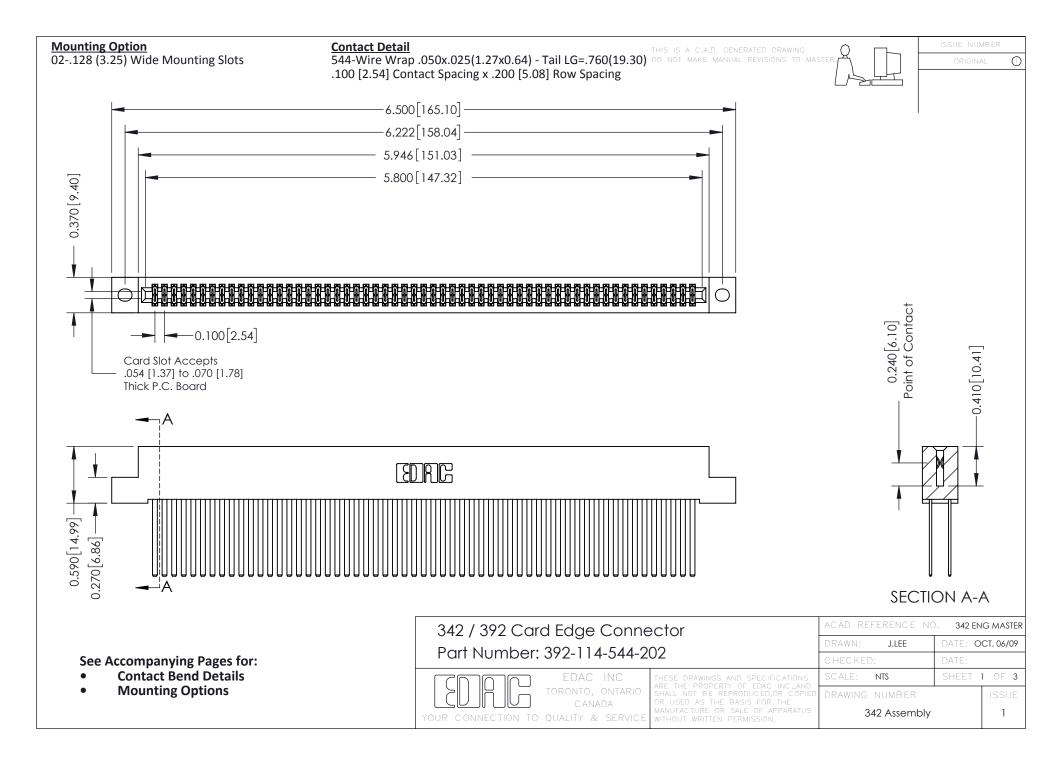

THIS IS A C.A.D. GENERATED DRAWING DO NOT MAKE MANUAL REVISIONS TO MASTER. ISSUE NUMBER

ORIGINAL

1



| 342 / 392 Series Card Edge Connector<br>Contact Bend Detail |                                                                                                                                                                                                  | ACAD REFERENCE NO. 342 ENG MASTER |             |                  |        |
|-------------------------------------------------------------|--------------------------------------------------------------------------------------------------------------------------------------------------------------------------------------------------|-----------------------------------|-------------|------------------|--------|
|