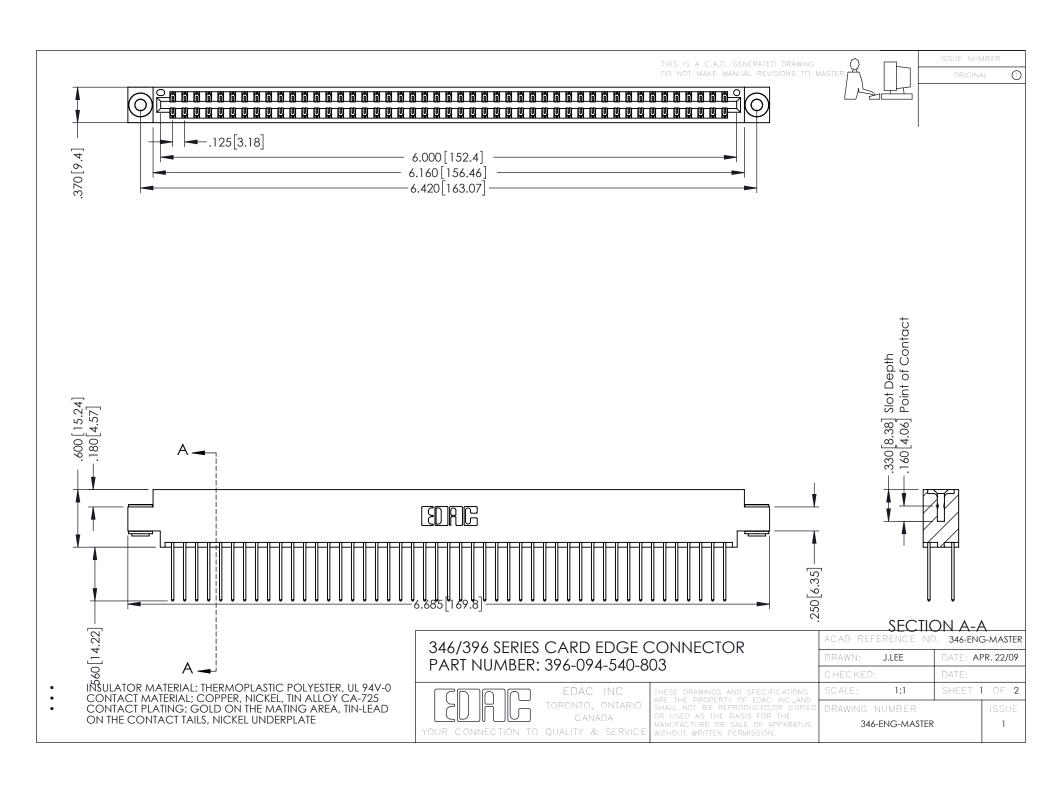

**Contact Code 555** 

**Contact Code 556** 

INSULATOR MATERIAL: THERMOPLASTIC POLYESTER, UL 94V-0 CONTACT MATERIAL; COPPER, NICKEL, TIN ALLOY CA-725

CONTACT PLATING: GOLD ON THE MATING AREA, TIN-LEAD ON THE CONTACT TAILS, NICKEL UNDERPLATE

## 346/396 SERIES CARD EDGE CONNECTOR CONTACT CODE 555,556,558,559,560 DIMENSIONS

YOUR CONNECTION TO QUALITY & SERVICE

|   | ACAD REFERENCE NO. 346-ENG-MASTER |                  |
|---|-----------------------------------|------------------|
|   | DRAWN: J.LEE                      | DATE: APR. 22/09 |
|   | CHECKED:                          | DATE:            |
|   | SCALE: 1:1                        | SHEET 2 OF 2     |
| D | DRAWING NUMBER                    | ISSUE            |