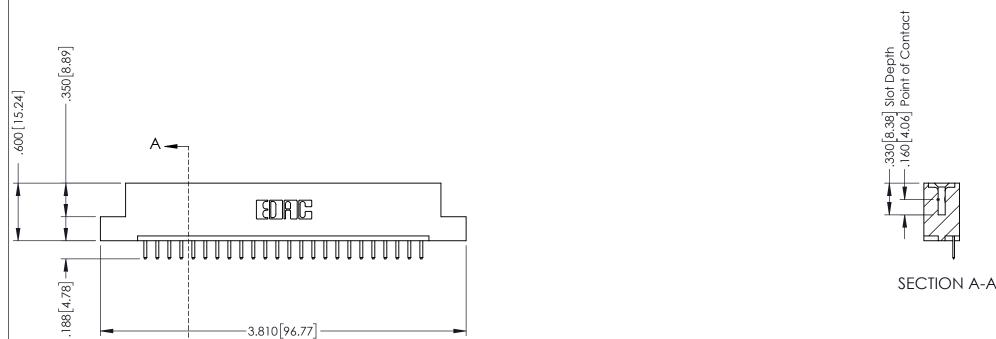

## **Contact Code 555**

## **Contact Code 556**

INSULATOR MATERIAL: THERMOPLASTIC POLYESTER, UL 94V-0 CONTACT MATERIAL; COPPER, NICKEL, TIN ALLOY CA-725 CONTACT PLATING: GOLD ON THE MATING AREA, TIN-LEAD

ON THE CONTACT TAILS, NICKEL UNDERPLATE

## 346/396 SERIES CARD EDGE CONNECTOR CONTACT CODE 555,556,558,559,560 DIMENSIONS

YOUR CONNECTION TO QUALITY & SERVICE

**EDAC INC** TORONTO, ONTARIO CANADA

THESE DRAWINGS AND SPECIFICATIONS ARE THE PROPERTY OF EDAC INC.,AND SHALL NOT BE REPRODUCED, OR COPIED OR USED AS THE BASIS FOR THE MANUFACTURE OR SALE OF APPARATUS WITHOUT WRITTEN PERMISSION.

|   | ACAD REFERENCE NO. | 346-ENG-MASTER   |
|---|--------------------|------------------|
|   | DRAWN: J.LEE       | DATE: APR. 22/09 |
| • | CHECKED:           | DATE:            |
|   | SCALE: 1:1         | SHEET 2 OF 2     |
|   | DRAWING NUMBER     | ISSUE            |
|   | 346-ENG-MASTER     | 1                |