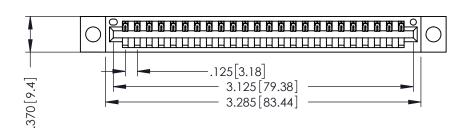

THIS IS A C.A.D. GENERATED DRAWING DO NOT MAKE MANUAL REVISIONS TO MASTER.

ISSUE NUMBER

ORIGINAL

1

247 FNG MASTED

INSULATOR MATERIAL: THERMOPLASTIC POLYESTER, UL 94V-0 CONTACT MATERIAL; COPPER, NICKEL, TIN ALLOY CA-725 CONTACT PLATING: GOLD ON THE MATING AREA, TIN-LEAD

-3.810[96.77]

ON THE CONTACT TAILS, NICKEL UNDERPLATE

A 🚤

346/396 SERIES CARD EDGE CONNECTOR PART NUMBER: 396-024-520-104

YOUR CONNECTION TO QUALITY & SERVICE

**EDAC INC** TORONTO, ONTARIO CANADA

THESE DRAWINGS AND SPECIFICATIONS ARE THE PROPERTY OF EDAC INC.,AND SHALL NOT BE REPRODUCED, OR COPIED OR USED AS THE BASIS FOR THE MANUFACTURE OR SALE OF APPARATUS WITHOUT WRITTEN PERMISSION.

| ACAD REFERENCE NO. | 346-ENG-MASIER   |
|--------------------|------------------|
| DRAWN: J.LEE       | DATE: APR. 22/09 |
| CHECKED:           | DATE:            |
| SCALE: 1:1         | SHEET 1 OF 2     |
| DRAWING NUMBER     | ISSUE            |

ACAD DEFEDENCE NO

346-ENG-MASTER

ISSUE NUMBER ORIGINAL 1