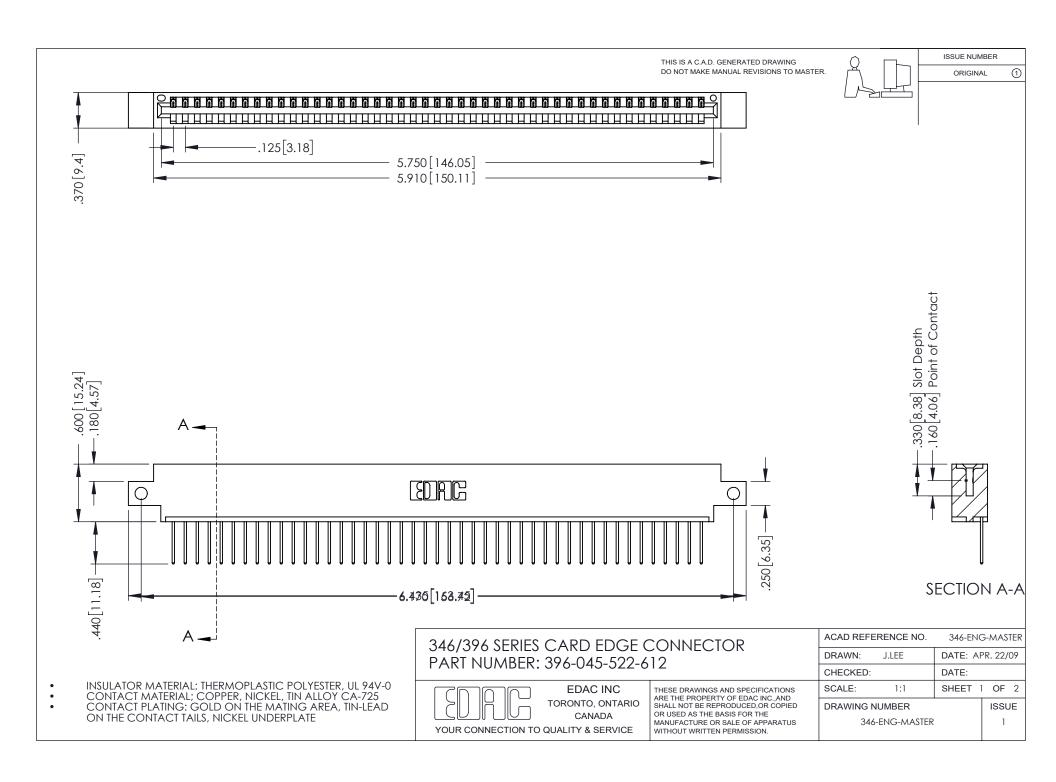

## **Contact Code 556**

INSULATOR MATERIAL: THERMOPLASTIC POLYESTER, UL 94V-0 CONTACT MATERIAL; COPPER, NICKEL, TIN ALLOY CA-725 CONTACT PLATING: GOLD ON THE MATING AREA, TIN-LEAD

ON THE CONTACT TAILS, NICKEL UNDERPLATE