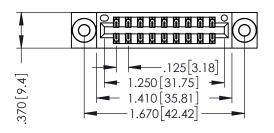

THIS IS A C.A.D. GENERATED DRAWING DO NOT MAKE MANUAL REVISIONS TO MASTER.

ISSUE NUMBER

ORIGINAL

1

INSULATOR MATERIAL: THERMOPLASTIC POLYESTER, UL 94V-0 CONTACT MATERIAL; COPPER, NICKEL, TIN ALLOY CA-725 CONTACT PLATING: GOLD ON THE MATING AREA, TIN-LEAD

ON THE CONTACT TAILS, NICKEL UNDERPLATE

346/396 SERIES CARD EDGE CONNECTOR PART NUMBER: 396-018-560-203

YOUR CONNECTION TO QUALITY & SERVICE

**EDAC INC** TORONTO, ONTARIO CANADA

THESE DRAWINGS AND SPECIFICATIONS ARE THE PROPERTY OF EDAC INC.,AND SHALL NOT BE REPRODUCED, OR COPIED OR USED AS THE BASIS FOR THE MANUFACTURE OR SALE OF APPARATUS WITHOUT WRITTEN PERMISSION.

| ACAD REFERENCE N | NO. 346-ENG-MASTER |
|------------------|--------------------|
| DRAWN: J.LEE     | DATE: APR. 22/09   |
| CHECKED:         | DATE:              |
| SCALE: 1:1       | SHEET 1 OF 2       |
| DRAWING NUMBER   | ISSUE              |