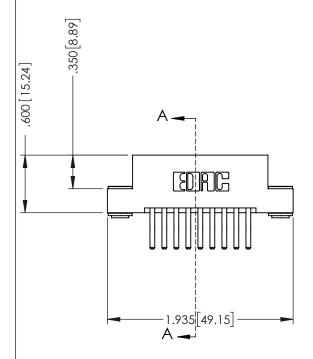

346-ENG-MASTER

.330 [8.38] Slot Depth .160 [4.06] Point of Contact

**SECTION A-A** 

ISSUE NUMBER ORIGINAL 1

## **Contact Code 555**

## **Contact Code 556**

INSULATOR MATERIAL: THERMOPLASTIC POLYESTER, UL 94V-0 CONTACT MATERIAL; COPPER, NICKEL, TIN ALLOY CA-725 CONTACT PLATING: GOLD ON THE MATING AREA, TIN-LEAD

ON THE CONTACT TAILS, NICKEL UNDERPLATE

## 346/396 SERIES CARD EDGE CONNECTOR CONTACT CODE 555,556,558,559,560 DIMENSIONS

YOUR CONNECTION TO QUALITY & SERVICE

**EDAC INC** TORONTO, ONTARIO CANADA

THESE DRAWINGS AND SPECIFICATIONS ARE THE PROPERTY OF EDAC INC.,AND SHALL NOT BE REPRODUCED, OR COPIED OR USED AS THE BASIS FOR THE MANUFACTURE OR SALE OF APPARATUS WITHOUT WRITTEN PERMISSION.

|   | ACAD REFERENCE NO. | 346-ENG-MASTER   |
|---|--------------------|------------------|
|   | DRAWN: J.LEE       | DATE: APR. 22/09 |
| ) | CHECKED:           | DATE:            |
|   | SCALE: 1:1         | SHEET 2 OF 2     |
|   | DRAWING NUMBER     | ISSUE            |
|   | 346-ENG-MASTER     | 1                |