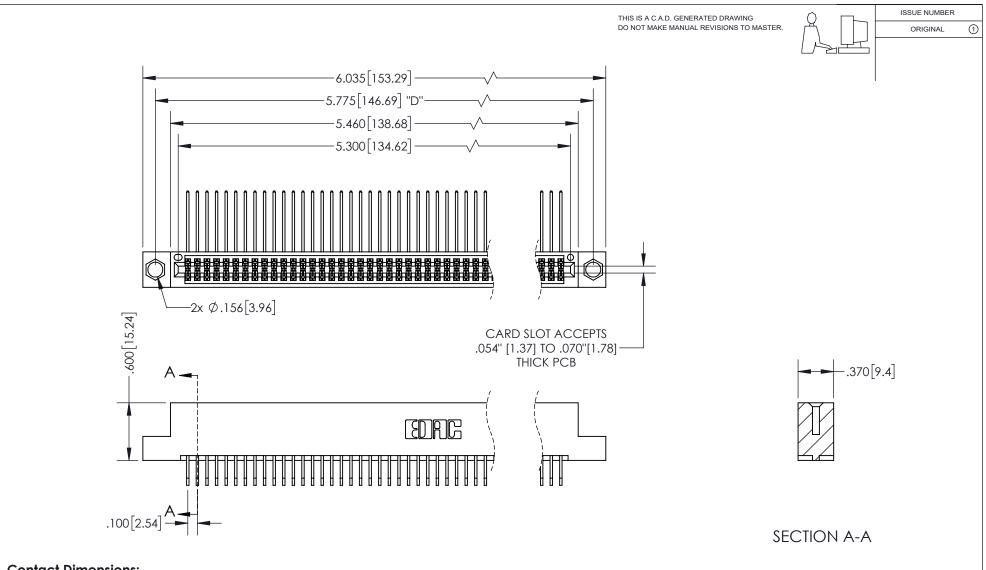

## 345/395 SERIES CARD EDGE CONNECTOR PART NUMBER: 395-104-558-204

YOUR CONNECTION TO QUALITY & SERVICE

**EDAC INC** TORONTO, ONTARIO CANADA

THESE DRAWINGS AND SPECIFICATIONS ARE THE PROPERTY OF EDAC INC.,AND SHALL NOT BE REPRODUCED, OR COPIED OR USED AS THE BASIS FOR THE MANUFACTURE OR SALE OF APPARATUS WITHOUT WRITTEN PERMISSION.

**Contact Dimensions:** 558-90 Degree Bend (Code 541 Contacts) See Sheet 2 for Contact Code 555, 556, 558, 559, 560 Dimensions

INSULATOR MATERIAL: THERMOPLASTIC PBT, UL 94V-0 CONTACT MATERIAL; COPPER TIN ALLOY CONTACT PLATING: GOLD ON THE MATING AREA, TIN PLATING ON THE CONTACT TAILS, NICKEL UNDERPLATE