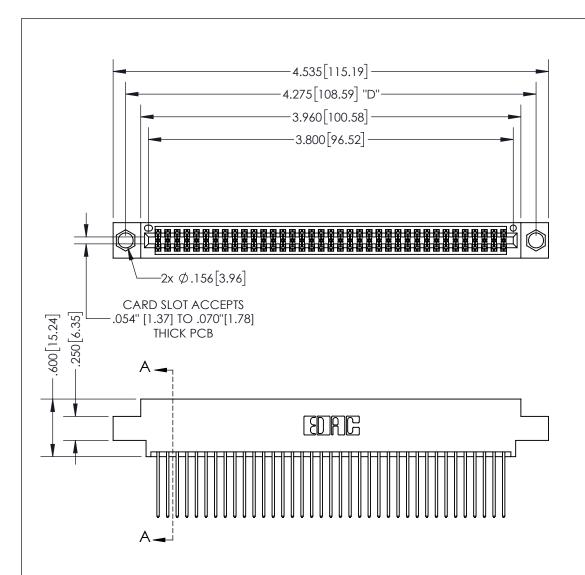

THIS IS A C.A.D. GENERATED DRAWING DO NOT MAKE MANUAL REVISIONS TO MASTER.

ISSUE NUMBER ORIGINAL 1

.160 4.06 POINT OF CONTACT .330[8.38] -.370[9.4] **CARD SLOT** .150 [3.81]

SECTION A-A

<u>Contact Dimensions:</u> 542-Wire Wrap .025 Sq.(0.64 Sq.) - Tail LG=.645(16.38) .100 (2.54) Contact Spacing x .200 (5.08) Row Spacing

INSULATOR MATERIAL: THERMOPLASTIC PBT, UL 94V-0 CONTACT MATERIAL; COPPER TIN ALLOY CONTACT PLATING: GOLD ON THE MATING AREA, TIN PLATING ON THE CONTACT TAILS, NICKEL UNDERPLATE

345/395 SERIES CARD EDGE CONNECTOR PART NUMBER: 395-074-542-804