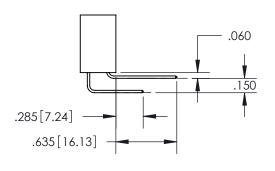

THIS IS A C.A.D. GENERATED DRAWING DO NOT MAKE MANUAL REVISIONS TO MASTER.

ISSUE NUMBER ORIGINAL 1

.160 4.06 POINT OF CONTACT .330[8.38] -.370[9.4] **CARD SLOT** .150 [3.81]

SECTION A-A

<u>Contact Dimensions:</u> 542-Wire Wrap .025 Sq.(0.64 Sq.) - Tail LG=.645(16.38) .100 (2.54) Contact Spacing x .200 (5.08) Row Spacing

INSULATOR MATERIAL: THERMOPLASTIC PBT, UL 94V-0 CONTACT MATERIAL; COPPER TIN ALLOY CONTACT PLATING: GOLD ON THE MATING AREA, TIN PLATING ON THE CONTACT TAILS, NICKEL UNDERPLATE

345/395 SERIES CARD EDGE CONNECTOR PART NUMBER: 395-074-542-804