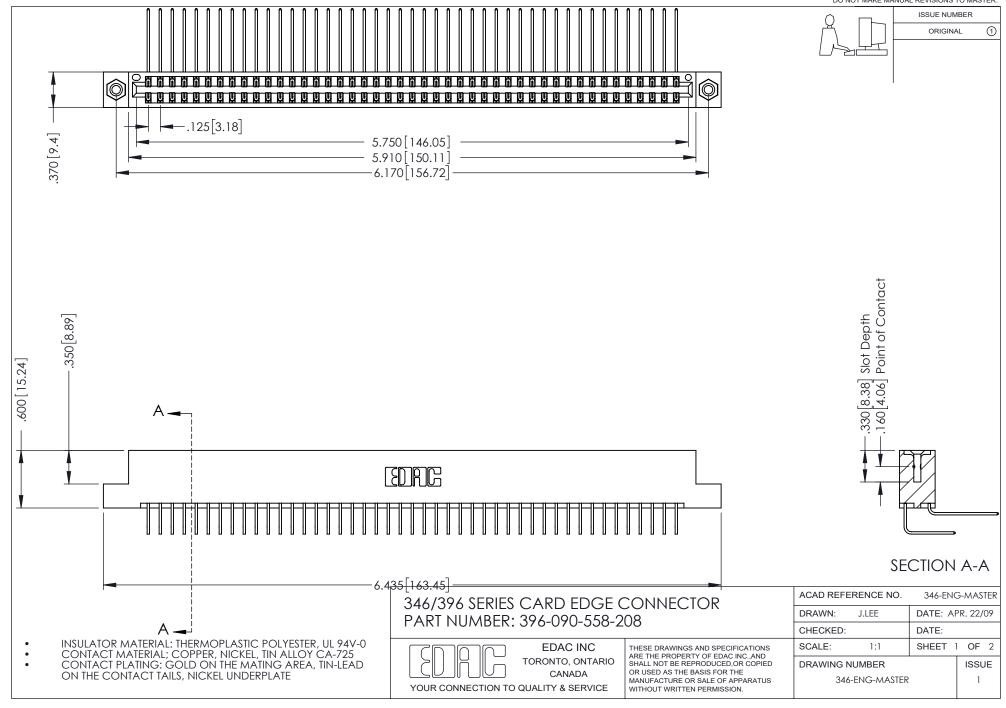

## **Contact Code 556**

INSULATOR MATERIAL: THERMOPLASTIC POLYESTER, UL 94V-0 CONTACT MATERIAL; COPPER, NICKEL, TIN ALLOY CA-725 CONTACT PLATING: GOLD ON THE MATING AREA, TIN-LEAD

ON THE CONTACT TAILS, NICKEL UNDERPLATE

## 346/396 SERIES CARD EDGE CONNECTOR CONTACT CODE 555,556,558,559,560 DIMENSIONS

YOUR CONNECTION TO QUALITY & SERVICE

**EDAC INC** TORONTO, ONTARIO CANADA

THESE DRAWINGS AND SPECIFICATIONS ARE THE PROPERTY OF EDAC INC.,AND SHALL NOT BE REPRODUCED, OR COPIED OR USED AS THE BASIS FOR THE MANUFACTURE OR SALE OF APPARATUS WITHOUT WRITTEN PERMISSION.