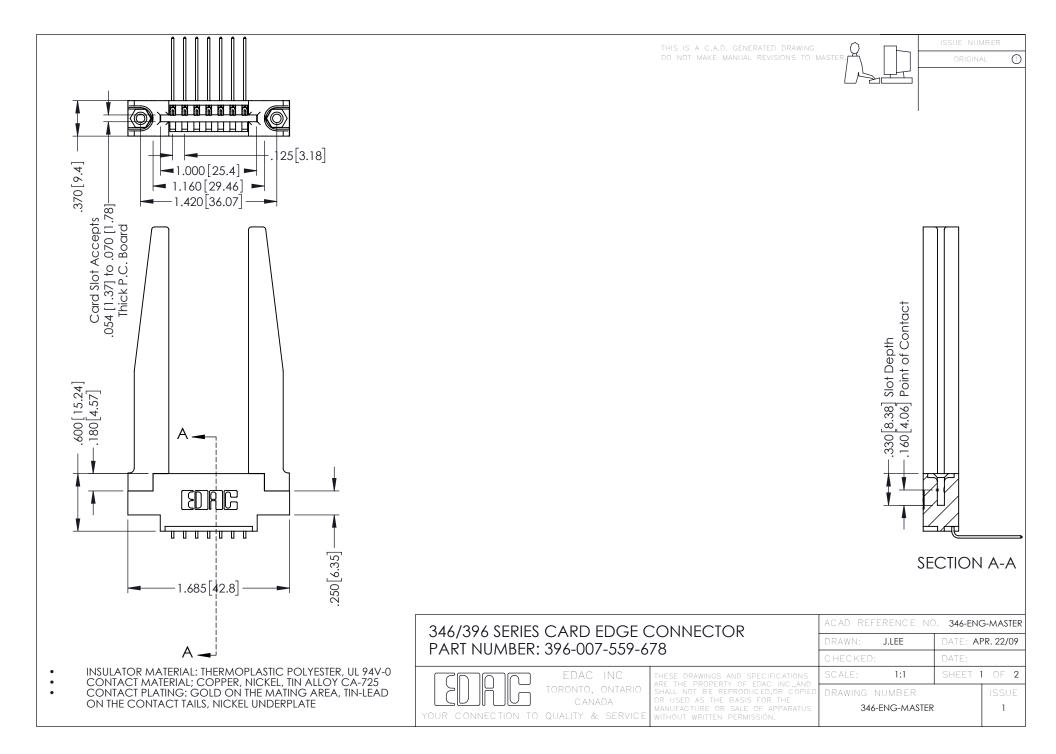

## 346/396 SERIES CARD EDGE CONNECTOR CONTACT CODE 555,556,558,559,560 DIMENSIONS

YOUR CONNECTION TO QUALITY & SERVICE

|   | ACAD REFERENCE NO. 346-ENG-MASTER |                  |
|---|-----------------------------------|------------------|
|   | DRAWN: J.LEE                      | DATE: APR. 22/09 |
|   | CHECKED:                          | DATE:            |
|   | SCALE: 1:1                        | SHEET 2 OF 2     |
| D | DRAWING NUMBER                    | ISSUE            |

346-ENG-MASTER