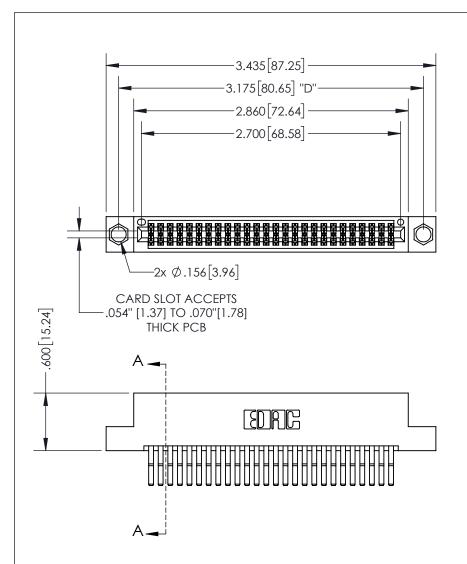

THIS IS A C.A.D. GENERATED DRAWING DO NOT MAKE MANUAL REVISIONS TO MASTER.

ISSUE NUMBER ORIGINAL

1

.160 4.06 POINT OF CONTACT .330[8.38] -.370[9.4] **CARD SLOT** 

<u>Contact Dimensions:</u> 560-Extender Board Bend (Code 523 Contacts) See Sheet 2 for Contact Code 555, 556, 558, 559, 560 Dimensions

INSULATOR MATERIAL: THERMOPLASTIC PBT, UL 94V-0 CONTACT MATERIAL; COPPER TIN ALLOY CONTACT PLATING: GOLD ON THE MATING AREA, TIN PLATING ON THE CONTACT TAILS, NICKEL UNDERPLATE

345/395 SERIES CARD EDGE CONNECTOR PART NUMBER: 395-052-560-204