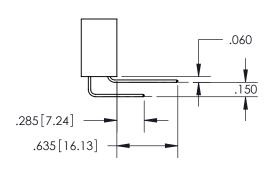

THIS IS A C.A.D. GENERATED DRAWING DO NOT MAKE MANUAL REVISIONS TO MASTER.

ISSUE NUMBER ORIGINAL

1

.160 4.06 POINT OF CONTACT .330[8.38] -.370[9.4] **CARD SLOT** 

<u>Contact Dimensions:</u> 560-Extender Board Bend (Code 523 Contacts) See Sheet 2 for Contact Code 555, 556, 558, 559, 560 Dimensions