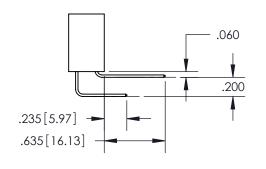

THIS IS A C.A.D. GENERATED DRAWING DO NOT MAKE MANUAL REVISIONS TO MASTER.

ISSUE NUMBER ORIGINAL

1

.160 4.06 POINT OF CONTACT .330[8.38] -.370[9.4] **CARD SLOT** 

<u>Contact Dimensions:</u> 560-Extender Board Bend (Code 523 Contacts) See Sheet 2 for Contact Code 555, 556, 558, 559, 560 Dimensions