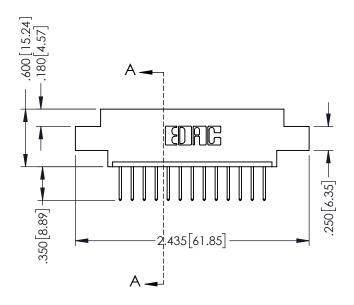

**SECTION A-A** 

ISSUE NUMBER ORIGINAL 1

## 346/396 SERIES CARD EDGE CONNECTOR CONTACT CODE 555,556,558,559,560 DIMENSIONS

YOUR CONNECTION TO QUALITY & SERVICE

**EDAC INC** TORONTO, ONTARIO CANADA

THESE DRAWINGS AND SPECIFICATIONS ARE THE PROPERTY OF EDAC INC.,AND SHALL NOT BE REPRODUCED, OR COPIED OR USED AS THE BASIS FOR THE MANUFACTURE OR SALE OF APPARATUS WITHOUT WRITTEN PERMISSION.

|               | ACAD REFERENCE NO. | 346-ENG-MASTER   |
|---------------|--------------------|------------------|
|               | DRAWN: J.LEE       | DATE: APR. 22/09 |
| •             | CHECKED:           | DATE:            |
|               | SCALE: 1:1         | SHEET 2 OF 2     |
|               | DRAWING NUMBER     | ISSUE            |
| 346-ENG-MASTE |                    | 1                |