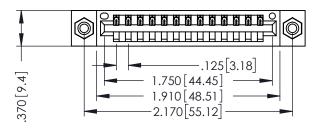

346/396 SERIES CARD EDGE CONNECTOR PART NUMBER: 396-013-526-608

YOUR CONNECTION TO QUALITY & SERVICE

**EDAC INC** TORONTO, ONTARIO CANADA

THESE DRAWINGS AND SPECIFICATIONS ARE THE PROPERTY OF EDAC INC.,AND SHALL NOT BE REPRODUCED, OR COPIED OR USED AS THE BASIS FOR THE MANUFACTURE OR SALE OF APPARATUS WITHOUT WRITTEN PERMISSION.

| ACAD REFERENCE NO. | 346-ENG-MASTER   |
|--------------------|------------------|
| DRAWN: J.LEE       | DATE: APR. 22/09 |
| CHECKED:           | DATE:            |
| SCALE: 1:1         | SHEET 1 OF 2     |
| DRAWING NUMBER     | ISSUE            |