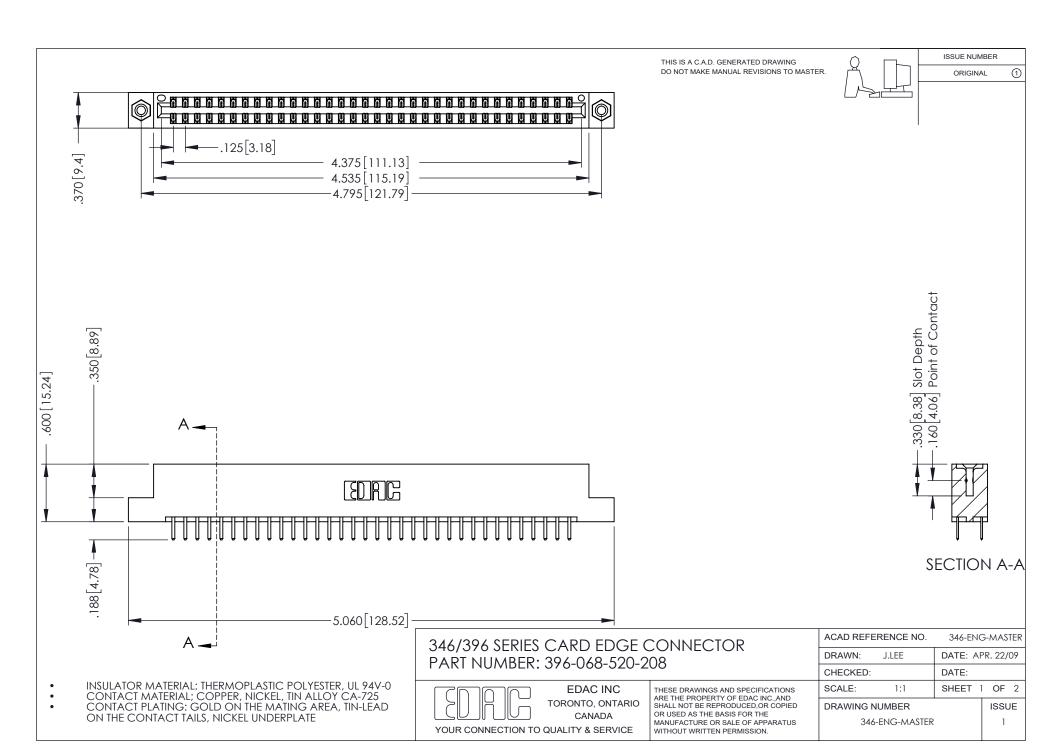

ISSUE NUMBER ORIGINAL

1

**Contact Code 555** 

**Contact Code 556** 

INSULATOR MATERIAL: THERMOPLASTIC POLYESTER, UL 94V-0 CONTACT MATERIAL; COPPER, NICKEL, TIN ALLOY CA-725 CONTACT PLATING: GOLD ON THE MATING AREA, TIN-LEAD

ON THE CONTACT TAILS, NICKEL UNDERPLATE

## 346/396 SERIES CARD EDGE CONNECTOR CONTACT CODE 555,556,558,559,560 DIMENSIONS

YOUR CONNECTION TO QUALITY & SERVICE

**EDAC INC** TORONTO, ONTARIO CANADA

THESE DRAWINGS AND SPECIFICATIONS ARE THE PROPERTY OF EDAC INC.,AND SHALL NOT BE REPRODUCED, OR COPIED OR USED AS THE BASIS FOR THE MANUFACTURE OR SALE OF APPARATUS WITHOUT WRITTEN PERMISSION.