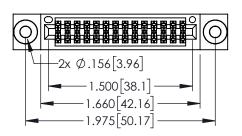

345/395 SERIES CARD EDGE CONNECTOR CONTACT CODE 555,556,558,559,560 DIMENSIONS

YOUR CONNECTION TO QUALITY & SERVICE

ACAD REFERENCE NO. 345-ENG-MASTER DATE:MAY.16/2017 DRAWN: R.STA.MONICA 1:1 SHEET 2 OF 2 345-ENG-MASTER