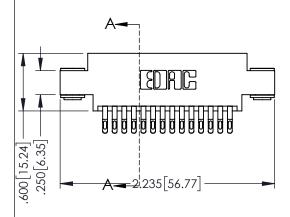

345/395 SERIES CARD EDGE CONNECTOR CONTACT CODE 555,556,558,559,560 DIMENSIONS

YOUR CONNECTION TO QUALITY & SERVICE

ACAD REFERENCE NO. 345-ENG-MASTER DATE:MAY.16/2017 DRAWN: R.STA.MONICA 1:1 SHEET 2 OF 2 345-ENG-MASTER