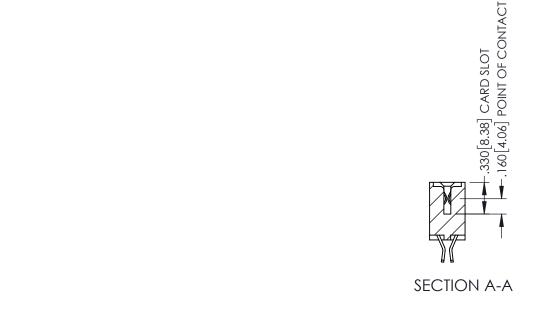

345/395 SERIES CARD EDGE CONNECTOR CONTACT CODE 555,556,558,559,560 DIMENSIONS

YOUR CONNECTION TO QUALITY & SERVICE

ACAD REFERENCE NO. 345-ENG-MASTER DATE:MAY.16/2017 DRAWN: R.STA.MONICA 1:1 SHEET 2 OF 2 345-ENG-MASTER