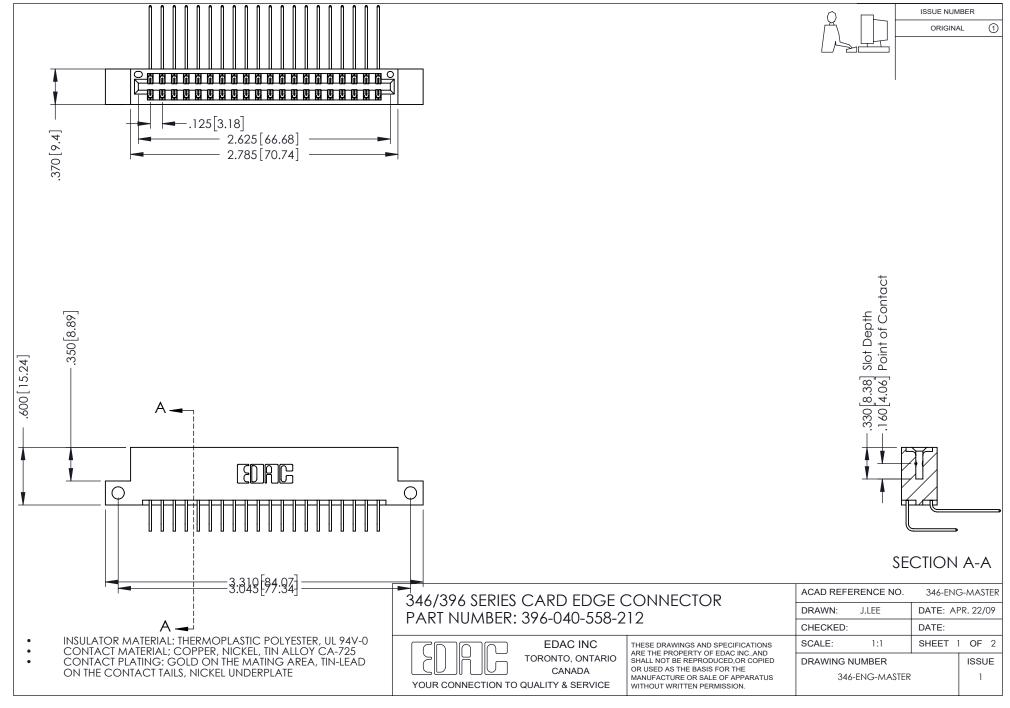

## **Contact Code 556**

INSULATOR MATERIAL: THERMOPLASTIC POLYESTER, UL 94V-0 CONTACT MATERIAL; COPPER, NICKEL, TIN ALLOY CA-725 CONTACT PLATING: GOLD ON THE MATING AREA, TIN-LEAD

ON THE CONTACT TAILS, NICKEL UNDERPLATE

## 346/396 SERIES CARD EDGE CONNECTOR CONTACT CODE 555,556,558,559,560 DIMENSIONS

YOUR CONNECTION TO QUALITY & SERVICE

**EDAC INC** TORONTO, ONTARIO CANADA

THESE DRAWINGS AND SPECIFICATIONS ARE THE PROPERTY OF EDAC INC.,AND SHALL NOT BE REPRODUCED, OR COPIED OR USED AS THE BASIS FOR THE MANUFACTURE OR SALE OF APPARATUS WITHOUT WRITTEN PERMISSION.