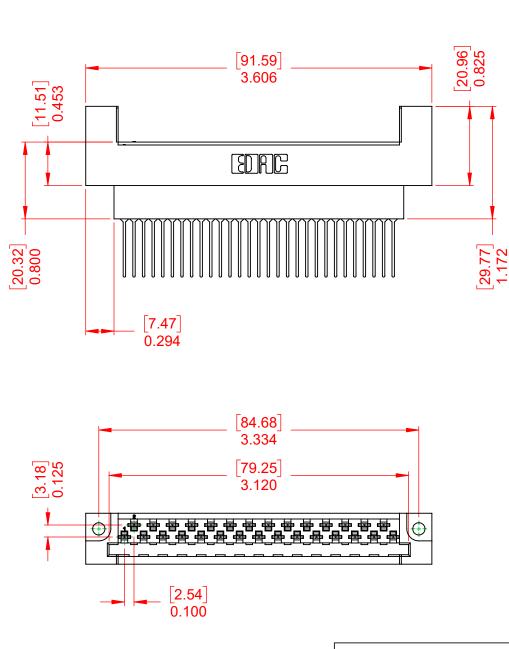

THIS IS A C.A.D. GENERATED DRAWING DO NOT MAKE MANUAL REVISIONS TO MASTER.

NOTES:

MATERIAL: HOUSING: DIALLYL PTHYHALATE, UL94V-0 CONTACT MATERIAL: COPPER ALLOY CONTACT PLATING: GOLD PLATING OVER NICKEL 6 TO 16 Oz (0.56 TO 4.45N) PER CONTACT **INSERTION FORCE:** WITHDRAWAL FORCE: 6 TO 16 Oz (0.56 TO 4.45N) PER CONTACT

OPERATING TEMPERATURE: -65°C ~ 125°C

CURRENT RATING: **10A PER CONTACT** CONTACT RESISTANCE: 10mΩ MAX. INSULATOR RESISTANCE: 5000MΩ min. DIELECTRIC WITHSTANDING VOLTAGE: 2000V AC rms AT SEA LEVEL

CONTACT TYPE: 541-Wire Wrap .026x.024(0.66x0.61) - Tail LG.=.620(15.75)

|                                  | 415 & 438 SERIES CARD EDGE                                                     |                                                                                                                                                                                                                | SW REFERENCE NO.: 415 ASSEMBLY  |                  |       |
|----------------------------------|--------------------------------------------------------------------------------|----------------------------------------------------------------------------------------------------------------------------------------------------------------------------------------------------------------|---------------------------------|------------------|-------|
|                                  |                                                                                |                                                                                                                                                                                                                | DRAWN: W.T                      | DATE: AUG. 01/20 | )18   |
|                                  |                                                                                |                                                                                                                                                                                                                | CHECKED:                        | DATE:            |       |
| ORMS TO<br>RECTIVES<br>MPLIANCY. | EDAC INC<br>TORONTO, ONTARIO<br>CANADA<br>YOUR CONNECTION TO QUALITY & SERVICE | THESE DRAWINGS AND SPECIFICATIONS<br>ARE THE PROPERTY OF EDAC INC.,AND<br>SHALL NOT BE REPRODUCED,OR COPIED<br>OR USED AS THE BASIS FOR THE<br>MANUFACTURE OR SALE OF APPARATUS<br>WITHOUT WRITTEN PERMISSION. | SCALE: 1:1                      | SHEET 1 OF       | 1     |
|                                  |                                                                                |                                                                                                                                                                                                                | DRAWING NUMBER: 415-029-541-222 |                  | ISSUE |
|                                  |                                                                                |                                                                                                                                                                                                                | PART NUMBER: 415-029-           | 541-222          | 1     |