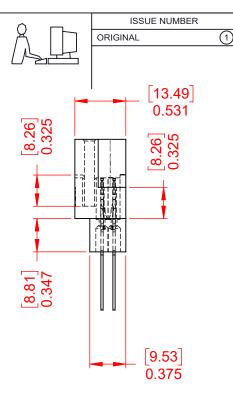

OPERATING TEMPERATURE: -65°C ~ 125°C

CURRENT RATING: **10A PER CONTACT** CONTACT RESISTANCE: 10mΩ MAX. INSULATOR RESISTANCE: 5000MΩ min. DIELECTRIC WITHSTANDING VOLTAGE: 2000V AC rms AT SEA LEVEL

CONTACT TYPE: 541-Wire Wrap .026x.024(0.66x0.61) - Tail LG.=.620(15.75)