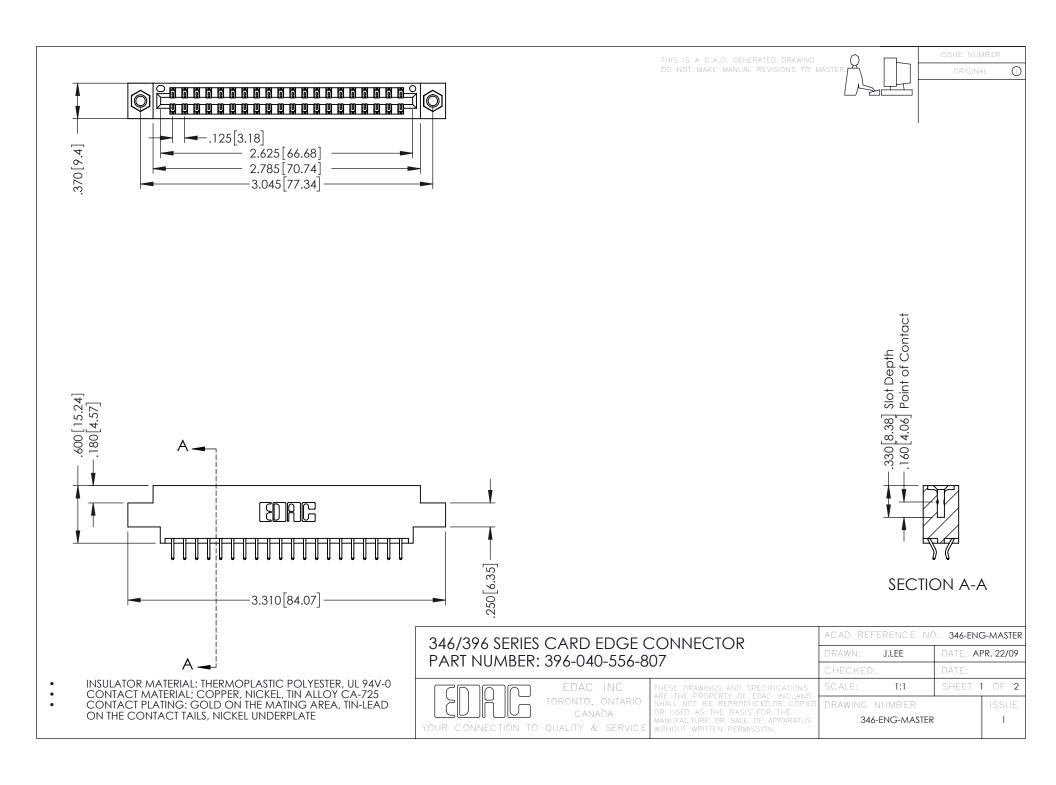

**Contact Code 555** 

**Contact Code 556** 

INSULATOR MATERIAL: THERMOPLASTIC POLYESTER, UL 94V-0 CONTACT MATERIAL; COPPER, NICKEL, TIN ALLOY CA-725

CONTACT PLATING: GOLD ON THE MATING AREA, TIN-LEAD ON THE CONTACT TAILS, NICKEL UNDERPLATE