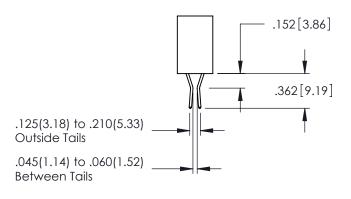

**SECTION A-A** 

345-ENG-MASTER

**Contact Code 558** 

Contact Code 559

Contact Code 560

INSULATOR MATERIAL: THERMOPLASTIC POLYESTER, UL 94V-0 DAP MATERIAL AVAILABLE UPON REQUEST

CONTACT MATERIAL; COPPER ALLOY CONTACT PLATING: GOLD ON THE MATING AREA, TIN PLATING ON THE CONTACT TAILS, NICKEL UNDERPLATE