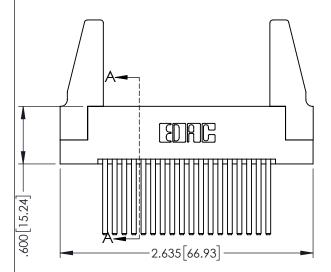

**SECTION A-A** 

345-ENG-MASTER

**Contact Code 558** 

Contact Code 559

Contact Code 560

INSULATOR MATERIAL: THERMOPLASTIC POLYESTER, UL 94V-0 DAP MATERIAL AVAILABLE UPON REQUEST

CONTACT MATERIAL; COPPER ALLOY CONTACT PLATING: GOLD ON THE MATING AREA, TIN PLATING ON THE CONTACT TAILS, NICKEL UNDERPLATE