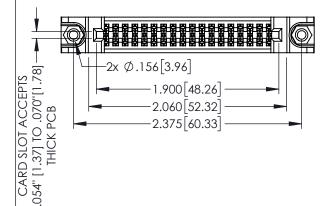

<u>Contact Dimensions:</u>
544-Wire Wrap .050x.025(1.27x0.64) - Tail LG=.750(19.05)
.100 (2.54) Contact Spacing x .200 (5.08) Row Spacing

160 [4.06] POINT OF CONTACT

.330[8.38] CARD SLOT

1

- INSULATOR MATERIAL: THERMOPLASTIC PBT BLACK, UL 94V-0
- CONTACT MATERIAL; COPPER TIN ALLOY CONTACT PLATING: GOLD ON THE MATING AREA, TIN PLATING ON THE CONTACT TAILS, NICKEL UNDERPLATE