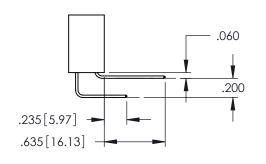

<u>Contact Dimensions:</u>
544-Wire Wrap .050x.025(1.27x0.64) - Tail LG=.750(19.05)
.100 (2.54) Contact Spacing x .200 (5.08) Row Spacing

160 [4.06] POINT OF CONTACT

.330[8.38] CARD SLOT

1

- INSULATOR MATERIAL: THERMOPLASTIC PBT BLACK, UL 94V-0
- CONTACT MATERIAL; COPPER TIN ALLOY CONTACT PLATING: GOLD ON THE MATING AREA, TIN PLATING ON THE CONTACT TAILS, NICKEL UNDERPLATE

**SECTION A-A** 

345-ENG-MASTER

**Contact Code 558** 

Contact Code 559

Contact Code 560

INSULATOR MATERIAL: THERMOPLASTIC POLYESTER, UL 94V-0 DAP MATERIAL AVAILABLE UPON REQUEST

CONTACT MATERIAL; COPPER ALLOY CONTACT PLATING: GOLD ON THE MATING AREA, TIN PLATING ON THE CONTACT TAILS, NICKEL UNDERPLATE