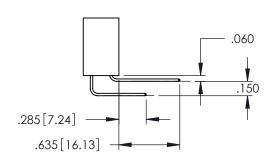

<u>Contact Dimensions:</u>
544-Wire Wrap .050x.025(1.27x0.64) - Tail LG=.750(19.05)
.100 (2.54) Contact Spacing x .200 (5.08) Row Spacing

160 [4.06] POINT OF CONTACT

.330[8.38] CARD SLOT

1

- INSULATOR MATERIAL: THERMOPLASTIC PBT BLACK, UL 94V-0
- CONTACT MATERIAL; COPPER TIN ALLOY CONTACT PLATING: GOLD ON THE MATING AREA, TIN PLATING ON THE CONTACT TAILS, NICKEL UNDERPLATE