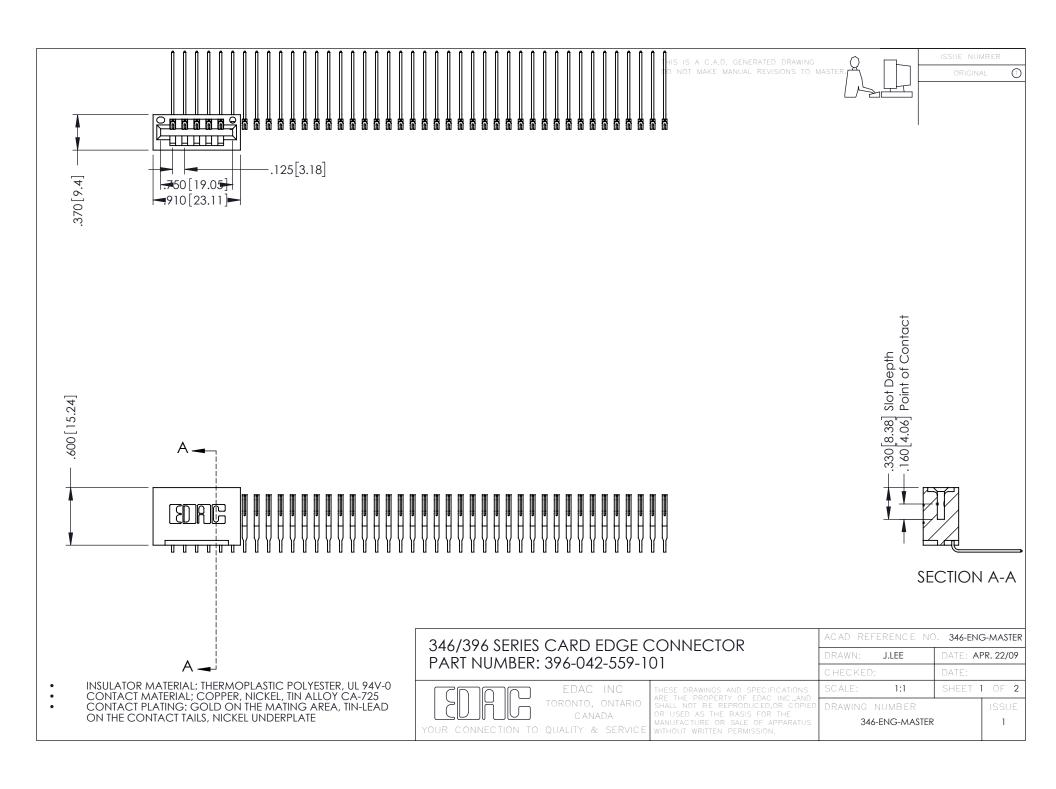

**Contact Code 555** 

**Contact Code 556** 

INSULATOR MATERIAL: THERMOPLASTIC POLYESTER, UL 94V-0 CONTACT MATERIAL; COPPER, NICKEL, TIN ALLOY CA-725

CONTACT PLATING: GOLD ON THE MATING AREA, TIN-LEAD ON THE CONTACT TAILS, NICKEL UNDERPLATE

## 346/396 SERIES CARD EDGE CONNECTOR CONTACT CODE 555,556,558,559,560 DIMENSIONS

YOUR CONNECTION TO QUALITY & SERVICE

|   | ACAD REFERENCE NO. 346-ENG-MASTER |                  |
|---|-----------------------------------|------------------|
|   | DRAWN: J.LEE                      | DATE: APR. 22/09 |
|   | CHECKED:                          | DATE:            |
|   | SCALE: 1:1                        | SHEET 2 OF 2     |
| D | DRAWING NUMBER                    | ISSUE            |