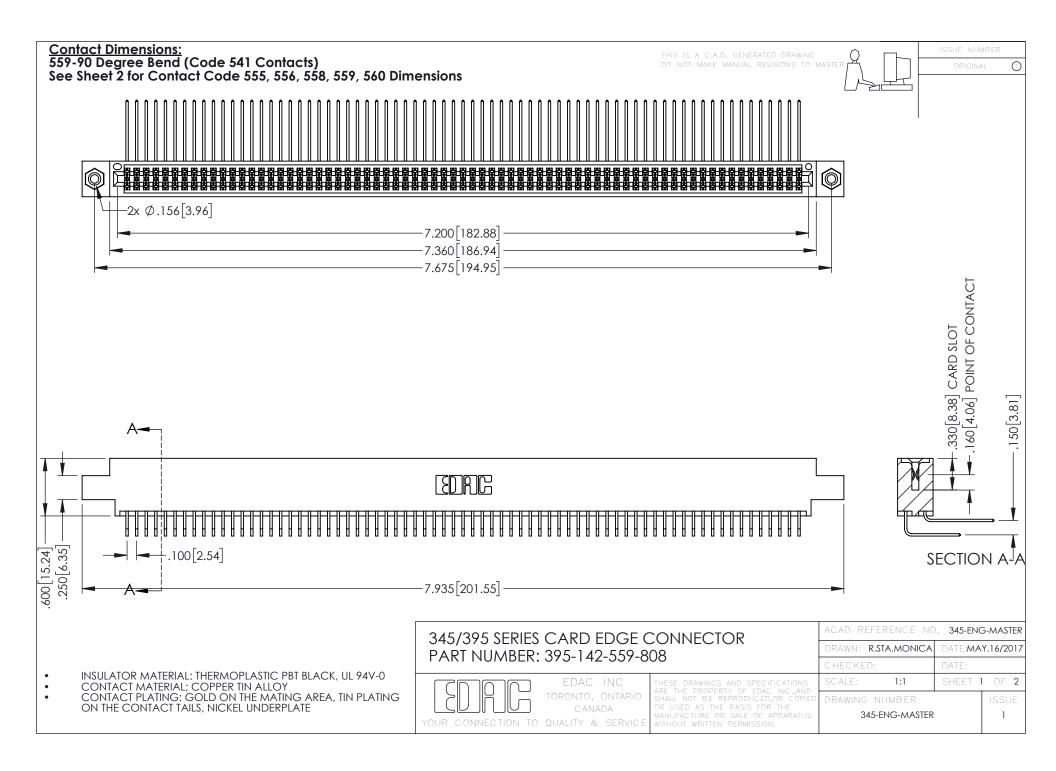

CONTACT MATERIAL; COPPER ALLOY CONTACT PLATING: GOLD ON THE MATING AREA, TIN PLATING ON THE CONTACT TAILS, NICKEL UNDERPLATE

345/395 SERIES CARD EDGE CONNECTOR CONTACT CODE 555,556,558,559,560 DIMENSIONS