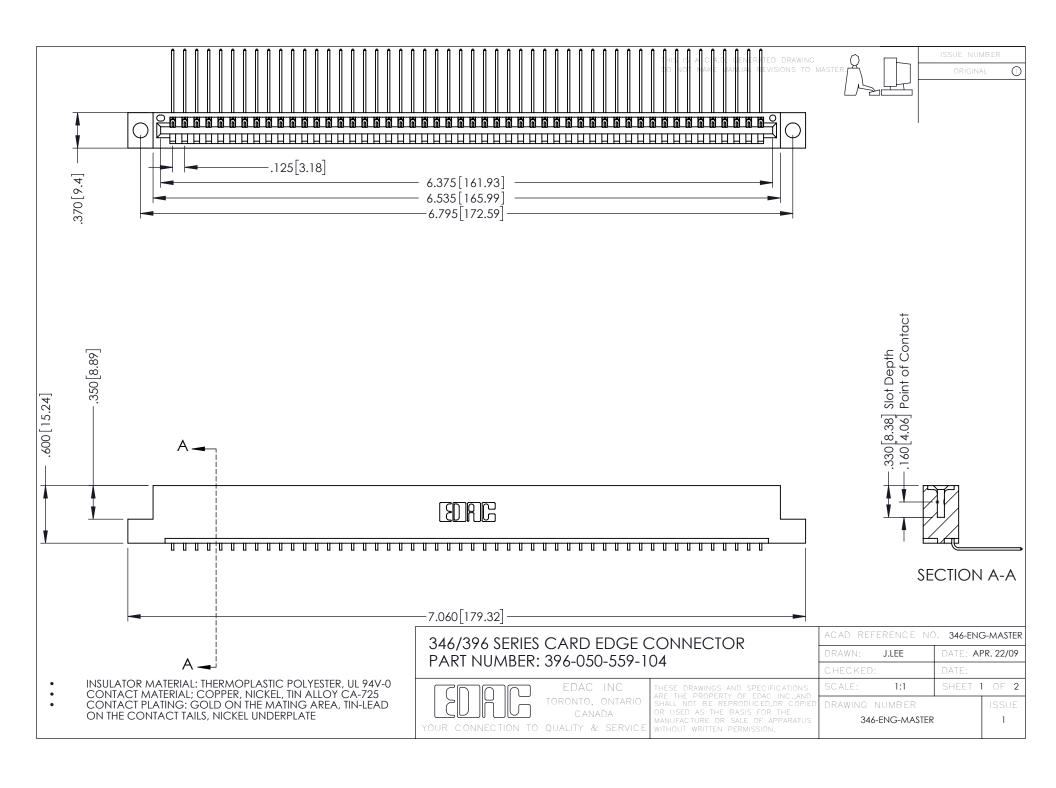

**Contact Code 555** 

**Contact Code 556** 

INSULATOR MATERIAL: THERMOPLASTIC POLYESTER, UL 94V-0 CONTACT MATERIAL; COPPER, NICKEL, TIN ALLOY CA-725

CONTACT PLATING: GOLD ON THE MATING AREA, TIN-LEAD ON THE CONTACT TAILS, NICKEL UNDERPLATE

## 346/396 SERIES CARD EDGE CONNECTOR CONTACT CODE 555,556,558,559,560 DIMENSIONS

YOUR CONNECTION TO QUALITY & SERVICE

|   | ACAD REFERENCE NO. 346-ENG-MASTER |                  |
|---|-----------------------------------|------------------|
|   | DRAWN: J.LEE                      | DATE: APR. 22/09 |
|   | CHECKED:                          | DATE:            |
|   | SCALE: 1:1                        | SHEET 2 OF 2     |
| D | DRAWING NUMBER                    | ISSUE            |