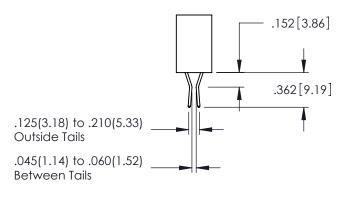

INSULATOR MATERIAL: THERMOPLASTIC PBT BLACK, UL 94V-0 CONTACT MATERIAL; COPPER TIN ALLOY

CONTACT PLATING: GOLD ON THE MATING AREA, TIN PLATING ON THE CONTACT TAILS, NICKEL UNDERPLATE

**Contact Code 558** 

Contact Code 559

**Contact Code 560** 

- INSULATOR MATERIAL: THERMOPLASTIC POLYESTER, UL 94V-0 DAP MATERIAL AVAILABLE UPON REQUEST
- CONTACT MATERIAL; COPPER ALLOY

CONTACT PLATING: GOLD ON THE MATING AREA, TIN PLATING ON THE CONTACT TAILS, NICKEL UNDERPLATE

345/395 SERIES CARD EDGE CONNECTOR CONTACT CODE 555,556,558,559,560 DIMENSIONS

YOUR CONNECTION TO QUALITY & SERVICE

|    | ACAD REFERENCE NO. 345-ENG-MASTER |  |                  |        |  |
|----|-----------------------------------|--|------------------|--------|--|
| S  | DRAWN: R.STA.MONICA               |  | DATE:MAY.16/2017 |        |  |
|    | CHECKED:                          |  | DATE:            |        |  |
| ,  | SCALE: 1:1                        |  | SHEET            | 2 OF 2 |  |
| ED | DRAWING NUMBER                    |  | ISSUE            |        |  |