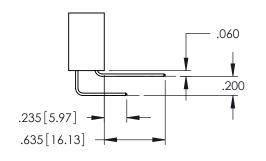

INSULATOR MATERIAL: THERMOPLASTIC PBT BLACK, UL 94V-0 CONTACT MATERIAL; COPPER TIN ALLOY

CONTACT PLATING: GOLD ON THE MATING AREA, TIN PLATING ON THE CONTACT TAILS, NICKEL UNDERPLATE

**Contact Code 558** 

Contact Code 559

**Contact Code 560** 

- INSULATOR MATERIAL: THERMOPLASTIC POLYESTER, UL 94V-0 DAP MATERIAL AVAILABLE UPON REQUEST
- CONTACT MATERIAL; COPPER ALLOY

CONTACT PLATING: GOLD ON THE MATING AREA, TIN PLATING ON THE CONTACT TAILS, NICKEL UNDERPLATE