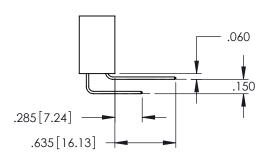

Contact Code 559

**Contact Code 560** 

- INSULATOR MATERIAL: THERMOPLASTIC POLYESTER, UL 94V-0 DAP MATERIAL AVAILABLE UPON REQUEST
- CONTACT MATERIAL; COPPER ALLOY

CONTACT PLATING: GOLD ON THE MATING AREA, TIN PLATING ON THE CONTACT TAILS, NICKEL UNDERPLATE