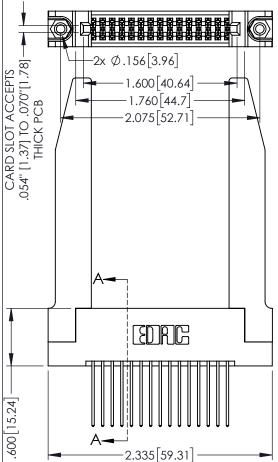

345/395 SERIES CARD EDGE CONNECTOR PART NUMBER: 395-030-542-278

YOUR CONNECTION TO QUALITY & SERVICE

| ACAD REFERENCE NO. 345-ENG-MASTER    |         |       |  |  |
|--------------------------------------|---------|-------|--|--|
| DRAWN: R.STA.MONICA DATE:MAY.16/2017 |         |       |  |  |
| CHECKED:                             | DATE:   |       |  |  |
| SCALE: 1:1                           | SHEET 1 | OF 2  |  |  |
| DRAWING NUMBER                       |         | ISSUE |  |  |
| 345-ENG-MASTER                       |         | 1     |  |  |

**SECTION A-A** 

| CARD SLOT ACCEPTS .054" [1.37] TO .070"[1.78] — | 2x Ø.156[3.96] |
|-------------------------------------------------|----------------|
| <u> </u>                                        |                |
| <u> </u>                                        |                |
| 600[15.24]-                                     |                |

Contact Dimensions: 542-Wire Wrap .025 Sq.(0.64 Sq.) - Tail LG=.645(16.38) .100 (2.54) Contact Spacing x .200 (5.08) Row Spacing

DO NOT MAKE MANUAL REVISIONS TO MASTER.

.160 [4.06] POINT OF CONTACT

.330[8.38] CARD SLOT