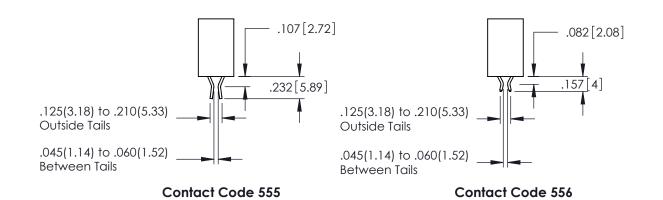

345/395 SERIES CARD EDGE CONNECTOR CONTACT CODE 555,556,558,559,560 DIMENSIONS

YOUR CONNECTION TO QUALITY & SERVICE

|    | ACAD REFERENCE NO. 345-ENG-MASTER |  |                  |        |  |
|----|-----------------------------------|--|------------------|--------|--|
| S  | DRAWN: R.STA.MONICA               |  | DATE:MAY.16/2017 |        |  |
|    | CHECKED:                          |  | DATE:            |        |  |
| ,  | SCALE: 1:1                        |  | SHEET            | 2 OF 2 |  |
| ED | DRAWING NUMBER                    |  | ISSUE            |        |  |

INSULATOR MATERIAL: THERMOPLASTIC PBT BLACK, UL 94V-0 CONTACT MATERIAL; COPPER TIN ALLOY

CONTACT PLATING: GOLD ON THE MATING AREA, TIN PLATING ON THE CONTACT TAILS, NICKEL UNDERPLATE

**Contact Code 558** 

Contact Code 559

**Contact Code 560** 

- INSULATOR MATERIAL: THERMOPLASTIC POLYESTER, UL 94V-0 DAP MATERIAL AVAILABLE UPON REQUEST
- CONTACT MATERIAL; COPPER ALLOY

CONTACT PLATING: GOLD ON THE MATING AREA, TIN PLATING ON THE CONTACT TAILS, NICKEL UNDERPLATE