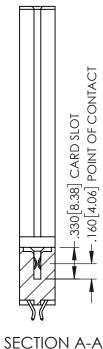

**Contact Code 558** 

Contact Code 559

**Contact Code 560** 

INSULATOR MATERIAL: THERMOPLASTIC POLYESTER, UL 94V-0

DAP MATERIAL AVAILABLE UPON REQUEST

CONTACT MATERIAL; COPPER ALLOY CONTACT PLATING: GOLD ON THE MATING AREA, TIN PLATING ON THE CONTACT TAILS, NICKEL UNDERPLATE

345/395 SERIES CARD EDGE CONNECTOR CONTACT CODE 555,556,558,559,560 DIMENSIONS

YOUR CONNECTION TO QUALITY & SERVICE

ACAD REFERENCE NO. 345-ENG-MASTER DATE:MAY.16/2017 DRAWN: R.STA.MONICA 1:1 SHEET 2 OF 2 345-ENG-MASTER