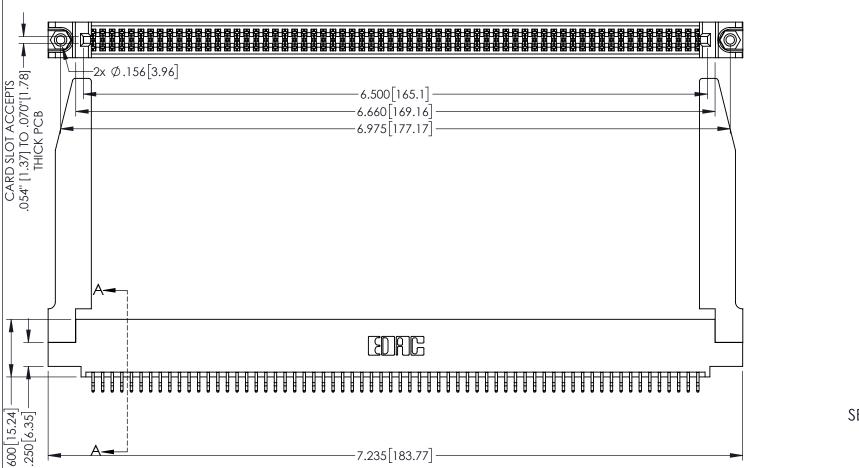

1

INSULATOR MATERIAL: THERMOPLASTIC PBT BLACK, UL 94V-0

CONTACT MATERIAL; COPPER TIN ALLOY CONTACT PLATING: GOLD ON THE MATING AREA, TIN PLATING ON THE CONTACT TAILS, NICKEL UNDERPLATE

345/395 SERIES CARD EDGE CONNECTOR PART NUMBER: 395-128-556-578

YOUR CONNECTION TO QUALITY & SERVICE

| ACAD REFERENCE NO. 345-ENG-MASTER |                  |       |
|-----------------------------------|------------------|-------|
| DRAWN: R.STA.MONICA               | DATE:MAY.16/2017 |       |
| CHECKED: DATE:                    |                  |       |
| SCALE: 1:1                        | SHEET 1          | OF 2  |
| DRAWING NUMBER                    |                  | ISSUE |
| 345-ENG-MASTER                    |                  | 1     |