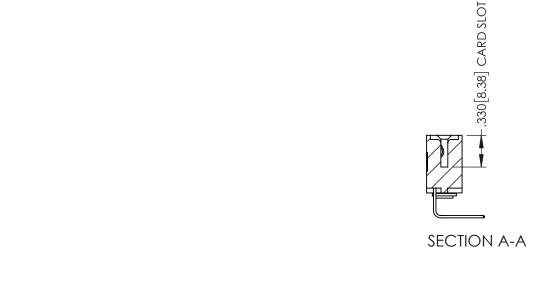

Contact Dimensions: 558-90 Degree Bend (Code 541 Contacts) See Sheet 2 for Contact Code 555, 556, 558, 559, 560 Dimensions

THIS IS A C.A.D. GENERATED DRAWING DO NOT MAKE MANUAL REVISIONS TO MASTER.

R. C.

ORIGINAL

- INSULATOR MATERIAL: THERMOPLASTIC PBT BLACK, UL 94V-0
- CONTACT MATERIAL; COPPER TIN ALLOY
  CONTACT PLATING: GOLD ON THE MATING AREA, TIN PLATING ON THE CONTACT TAILS, NICKEL UNDERPLATE

| 345/395 SERIES CARD EDGE CONNECTOR PART NUMBER: 395-006-558-103 |                                   | ACAD REFERENCE NO. 345-ENG-MASTER |              |         |           |
|-----------------------------------------------------------------|-----------------------------------|-----------------------------------|--------------|---------|-----------|
|                                                                 |                                   | DRAWN: I                          | R.STA.MONICA | DATEMA  | Y.16/2017 |
|                                                                 |                                   | CHECKED:                          |              | DATE:   |           |
| EDAC INC                                                        | THESE DRAWINGS AND SPECIFICATIONS | SCALE:                            | 1:1          | SHEET 1 | OF 2      |
| TORONTO, ONTARIO                                                | OR USED AS THE BASIS FOR THE      | DRAWING NUMBER                    |              |         | ISSUE     |
| YOUR CONNECTION TO QUALITY & SERVICE                            |                                   | 34                                | 5-ENG-MASTER |         | 1         |