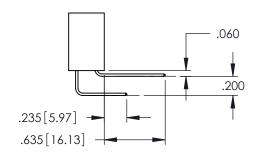

Contact Dimensions: 558-90 Degree Bend (Code 541 Contacts) See Sheet 2 for Contact Code 555, 556, 558, 559, 560 Dimensions

THIS IS A C.A.D. GENERATED DRAWING DO NOT MAKE MANUAL REVISIONS TO MASTER.

R. C.