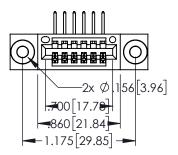

Contact Dimensions: 558-90 Degree Bend (Code 541 Contacts) See Sheet 2 for Contact Code 555, 556, 558, 559, 560 Dimensions

THIS IS A C.A.D. GENERATED DRAWING DO NOT MAKE MANUAL REVISIONS TO MASTER.

R. C.

ORIGINAL

- INSULATOR MATERIAL: THERMOPLASTIC PBT BLACK, UL 94V-0
- CONTACT MATERIAL; COPPER TIN ALLOY
  CONTACT PLATING: GOLD ON THE MATING AREA, TIN PLATING ON THE CONTACT TAILS, NICKEL UNDERPLATE

| 345/395 SERIES CARD EDGE CONNECTOR PART NUMBER: 395-006-558-103 |                                   | ACAD REFERENCE NO. 345-ENG-MASTER |              |         |           |
|-----------------------------------------------------------------|-----------------------------------|-----------------------------------|--------------|---------|-----------|
|                                                                 |                                   | DRAWN: I                          | R.STA.MONICA | DATEMA  | Y.16/2017 |
|                                                                 |                                   | CHECKED:                          |              | DATE:   |           |
| EDAC INC                                                        | THESE DRAWINGS AND SPECIFICATIONS | SCALE:                            | 1:1          | SHEET 1 | OF 2      |
| TORONTO, ONTARIO                                                | OR USED AS THE BASIS FOR THE      | DRAWING NUMBER                    |              |         | ISSUE     |
| YOUR CONNECTION TO QUALITY & SERVICE                            |                                   | 34                                | 5-ENG-MASTER |         | 1         |