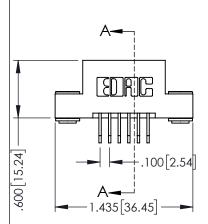

Contact Dimensions: 558-90 Degree Bend (Code 541 Contacts) See Sheet 2 for Contact Code 555, 556, 558, 559, 560 Dimensions

THIS IS A C.A.D. GENERATED DRAWING DO NOT MAKE MANUAL REVISIONS TO MASTER.

R. C.

ORIGINAL

- INSULATOR MATERIAL: THERMOPLASTIC PBT BLACK, UL 94V-0
- CONTACT MATERIAL; COPPER TIN ALLOY
  CONTACT PLATING: GOLD ON THE MATING AREA, TIN PLATING ON THE CONTACT TAILS, NICKEL UNDERPLATE

| 345/395 SERIES CARD EDGE CONNECTOR PART NUMBER: 395-006-558-103 |                                   | ACAD REFERENCE NO. 345-ENG-MASTER |              |         |           |
|-----------------------------------------------------------------|-----------------------------------|-----------------------------------|--------------|---------|-----------|
|                                                                 |                                   | DRAWN: I                          | R.STA.MONICA | DATEMA  | Y.16/2017 |
|                                                                 |                                   | CHECKED:                          |              | DATE:   |           |
| EDAC INC                                                        | THESE DRAWINGS AND SPECIFICATIONS | SCALE:                            | 1:1          | SHEET 1 | OF 2      |
| TORONTO, ONTARIO                                                | OR USED AS THE BASIS FOR THE      | DRAWING NUMBER                    |              |         | ISSUE     |
| YOUR CONNECTION TO QUALITY & SERVICE                            |                                   | 34                                | 5-ENG-MASTER |         | 1         |