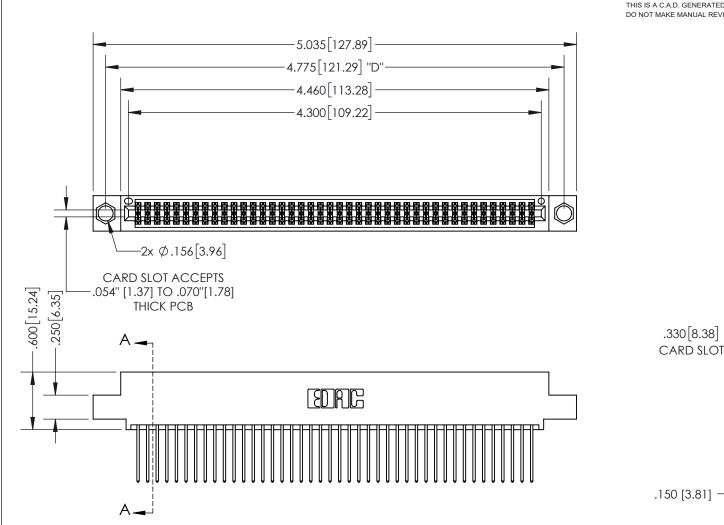

THIS IS A C.A.D. GENERATED DRAWING DO NOT MAKE MANUAL REVISIONS TO MASTER.

.160 4.06

POINT OF

CONTACT

-.370[9.4]

ISSUE NUMBER ORIGINAL

1

SECTION A-A

<u>Contact Dimensions:</u> 540-Wire Wrap .025 Sq.(0.64 Sq.) - Tail LG=.560(14.22) .100 (2.54) Contact Spacing x .200 (5.08) Row Spacing

INSULATOR MATERIAL: THERMOPLASTIC PBT, UL 94V-0 CONTACT MATERIAL; COPPER TIN ALLOY CONTACT PLATING: GOLD ON THE MATING AREA, TIN PLATING ON THE CONTACT TAILS, NICKEL UNDERPLATE

| 345/395 SERIES CARD EDGE CONNECTOR |
|------------------------------------|
| PART NUMBER: 395-084-540-504       |

**EDAC INC** TORONTO, ONTARIO CANADA

THESE DRAWINGS AND SPECIFICATIONS ARE THE PROPERTY OF EDAC INC.,AND SHALL NOT BE REPRODUCED, OR COPIED OR USED AS THE BASIS FOR THE MANUFACTURE OR SALE OF APPARATUS WITHOUT WRITTEN PERMISSION.

| ACAD REFERENCE NO.  | 345-ENG-MASTER   |
|---------------------|------------------|
| DRAWN: R.STA.MONICA | DATE:MAY.16/2017 |
| CHECKED:            | DATE:            |
| SCALE: 1:1          | SHEET 1 OF 2     |
| DRAWING NUMBER      | ISSUE            |
| 345-ENG-MASTER      | R 1              |