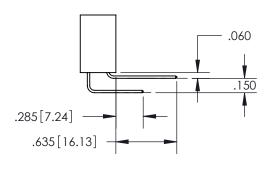

THIS IS A C.A.D. GENERATED DRAWING DO NOT MAKE MANUAL REVISIONS TO MASTER.

.160 4.06

POINT OF

CONTACT

-.370[9.4]

ISSUE NUMBER ORIGINAL

1

SECTION A-A

<u>Contact Dimensions:</u> 540-Wire Wrap .025 Sq.(0.64 Sq.) - Tail LG=.560(14.22) .100 (2.54) Contact Spacing x .200 (5.08) Row Spacing

INSULATOR MATERIAL: THERMOPLASTIC PBT, UL 94V-0 CONTACT MATERIAL; COPPER TIN ALLOY CONTACT PLATING: GOLD ON THE MATING AREA, TIN PLATING ON THE CONTACT TAILS, NICKEL UNDERPLATE