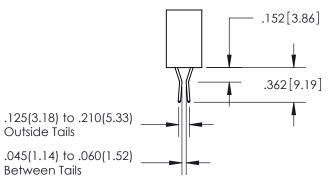

ISSUE NUMBER

ORIGINAL

1

**Contact Code 558** 

**Contact Code 559** 

**Contact Code 560** 

| 345/395 SERIES CARD EDGE CONNECTOR          |
|---------------------------------------------|
| CONTACT CODE 555,556,558,559,560 DIMENSIONS |

Outside Tails

Between Tails

|   | ACAD REFERENCE NO.  | 345-ENG-MASTER   |
|---|---------------------|------------------|
| ) | DRAWN: R.STA.MONICA | DATE:MAY.16/2017 |
|   | CHECKED:            | DATE:            |
|   | SCALE: 1:1          | SHEET 2 OF 2     |
|   | DRAWING NUMBER      | ISSUE            |
|   | 345-ENG-MASTER      | 1                |
|   |                     |                  |