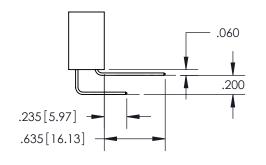

ISSUE NUMBER

ORIGINAL

1

**Contact Code 558** 

**Contact Code 559** 

**Contact Code 560** 

| 345/395 SERIES CARD EDGE CONNECTOR          |
|---------------------------------------------|
| CONTACT CODE 555,556,558,559,560 DIMENSIONS |

Outside Tails

Between Tails

|   | ACAD REFERENCE NO.  | 345-ENG-MASTER   |
|---|---------------------|------------------|
| ) | DRAWN: R.STA.MONICA | DATE:MAY.16/2017 |
|   | CHECKED:            | DATE:            |
|   | SCALE: 1:1          | SHEET 2 OF 2     |
|   | DRAWING NUMBER      | ISSUE            |
|   | 345-ENG-MASTER      | 1                |
|   |                     |                  |