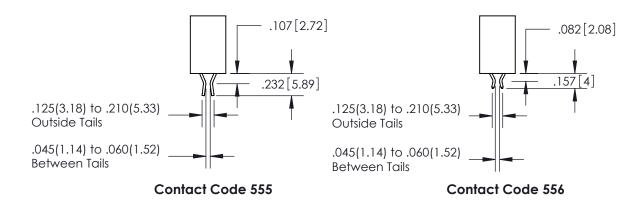

ISSUE NUMBER

ORIGINAL

1

**Contact Code 558** 

**Contact Code 559** 

**Contact Code 560** 

| 345/395 SERIES CARD EDGE CONNECTOR          |
|---------------------------------------------|
| CONTACT CODE 555,556,558,559,560 DIMENSIONS |

Outside Tails

Between Tails

|   | ACAD REFERENCE NO.  | 345-ENG-MASTER   |
|---|---------------------|------------------|
| ) | DRAWN: R.STA.MONICA | DATE:MAY.16/2017 |
|   | CHECKED:            | DATE:            |
|   | SCALE: 1:1          | SHEET 2 OF 2     |
|   | DRAWING NUMBER      | ISSUE            |
|   | 345-ENG-MASTER      | 1                |
|   |                     |                  |