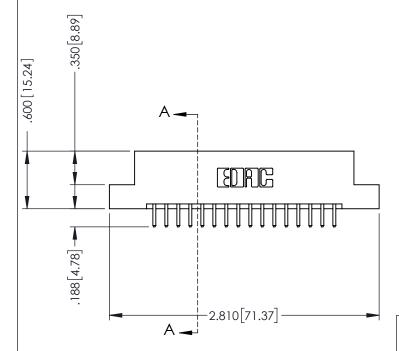

.330 [8.38] Slot Depth .160 [4.06] Point of Contact

**SECTION A-A** 

346-ENG-MASTER

ISSUE NUMBER ORIGINAL 1

## **Contact Code 555**

## **Contact Code 556**

INSULATOR MATERIAL: THERMOPLASTIC POLYESTER, UL 94V-0 CONTACT MATERIAL; COPPER, NICKEL, TIN ALLOY CA-725 CONTACT PLATING: GOLD ON THE MATING AREA, TIN-LEAD

ON THE CONTACT TAILS, NICKEL UNDERPLATE

## 346/396 SERIES CARD EDGE CONNECTOR CONTACT CODE 555,556,558,559,560 DIMENSIONS

YOUR CONNECTION TO QUALITY & SERVICE

**EDAC INC** TORONTO, ONTARIO CANADA

THESE DRAWINGS AND SPECIFICATIONS ARE THE PROPERTY OF EDAC INC.,AND SHALL NOT BE REPRODUCED, OR COPIED OR USED AS THE BASIS FOR THE MANUFACTURE OR SALE OF APPARATUS WITHOUT WRITTEN PERMISSION.