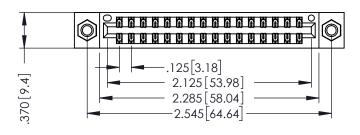

THIS IS A C.A.D. GENERATED DRAWING DO NOT MAKE MANUAL REVISIONS TO MASTER.

ISSUE NUMBER

ORIGINAL

1

INSULATOR MATERIAL: THERMOPLASTIC POLYESTER, UL 94V-0 CONTACT MATERIAL; COPPER, NICKEL, TIN ALLOY CA-725 CONTACT PLATING: GOLD ON THE MATING AREA, TIN-LEAD ON THE CONTACT TAILS, NICKEL UNDERPLATE

346/396 SERIES CARD EDGE CONNECTOR PART NUMBER: 396-032-520-207

YOUR CONNECTION TO QUALITY & SERVICE

**EDAC INC** TORONTO, ONTARIO CANADA

THESE DRAWINGS AND SPECIFICATIONS ARE THE PROPERTY OF EDAC INC.,AND SHALL NOT BE REPRODUCED, OR COPIED OR USED AS THE BASIS FOR THE MANUFACTURE OR SALE OF APPARATUS WITHOUT WRITTEN PERMISSION.