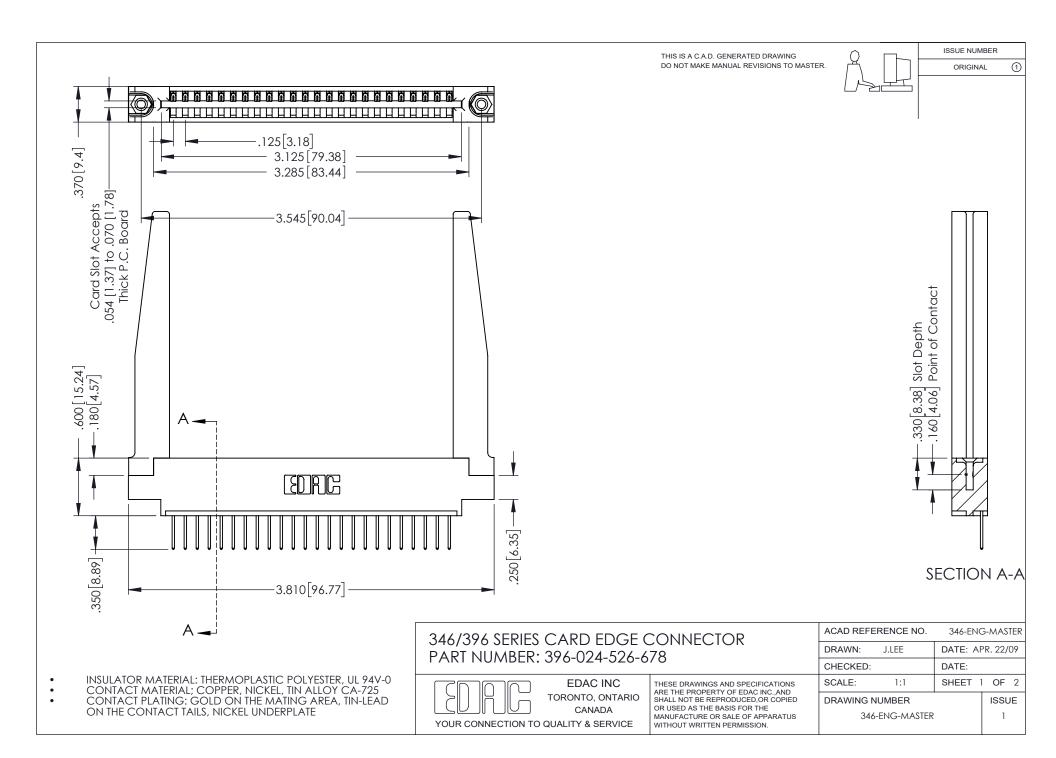

## **Contact Code 556**

INSULATOR MATERIAL: THERMOPLASTIC POLYESTER, UL 94V-0 CONTACT MATERIAL; COPPER, NICKEL, TIN ALLOY CA-725 CONTACT PLATING: GOLD ON THE MATING AREA, TIN-LEAD

ON THE CONTACT TAILS, NICKEL UNDERPLATE

## 346/396 SERIES CARD EDGE CONNECTOR CONTACT CODE 555,556,558,559,560 DIMENSIONS

YOUR CONNECTION TO QUALITY & SERVICE

**EDAC INC** TORONTO, ONTARIO CANADA

THESE DRAWINGS AND SPECIFICATIONS ARE THE PROPERTY OF EDAC INC.,AND SHALL NOT BE REPRODUCED, OR COPIED OR USED AS THE BASIS FOR THE MANUFACTURE OR SALE OF APPARATUS WITHOUT WRITTEN PERMISSION.