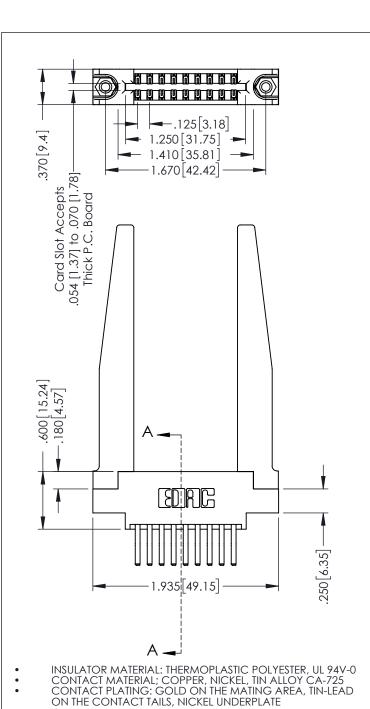

INSULATOR MATERIAL: THERMOPLASTIC POLYESTER, UL 94V-0 CONTACT MATERIAL; COPPER, NICKEL, TIN ALLOY CA-725 CONTACT PLATING: GOLD ON THE MATING AREA, TIN-LEAD

ON THE CONTACT TAILS, NICKEL UNDERPLATE