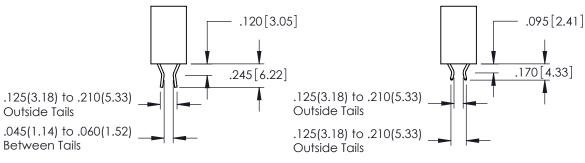

DRAWN: J.LEE DATE: APR. 22/09

CHECKED: DATE:

SCALE: 1:1 SHEET 1 OF 2

DRAWING NUMBER ISSUE

RAWING NUMBER ISSUE

346-ENG-MASTER 1

**Contact Code 555** 

**Contact Code 556** 