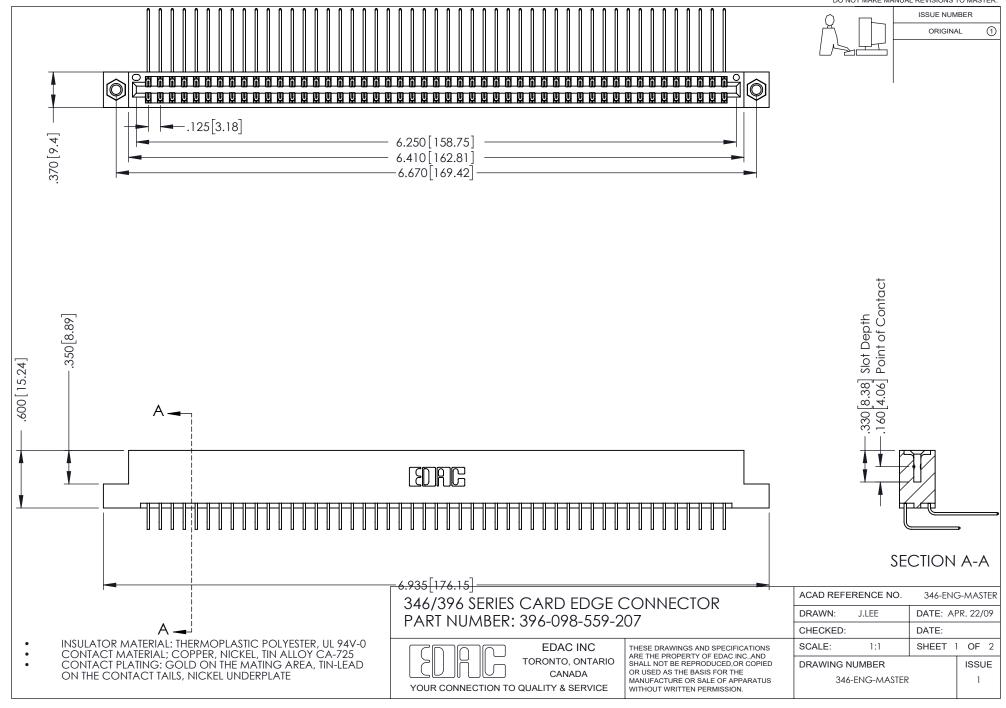

## **Contact Code 556**

INSULATOR MATERIAL: THERMOPLASTIC POLYESTER, UL 94V-0 CONTACT MATERIAL; COPPER, NICKEL, TIN ALLOY CA-725 CONTACT PLATING: GOLD ON THE MATING AREA, TIN-LEAD

ON THE CONTACT TAILS, NICKEL UNDERPLATE

## 346/396 SERIES CARD EDGE CONNECTOR CONTACT CODE 555,556,558,559,560 DIMENSIONS

YOUR CONNECTION TO QUALITY & SERVICE

**EDAC INC** TORONTO, ONTARIO CANADA

THESE DRAWINGS AND SPECIFICATIONS ARE THE PROPERTY OF EDAC INC.,AND SHALL NOT BE REPRODUCED, OR COPIED OR USED AS THE BASIS FOR THE MANUFACTURE OR SALE OF APPARATUS WITHOUT WRITTEN PERMISSION.