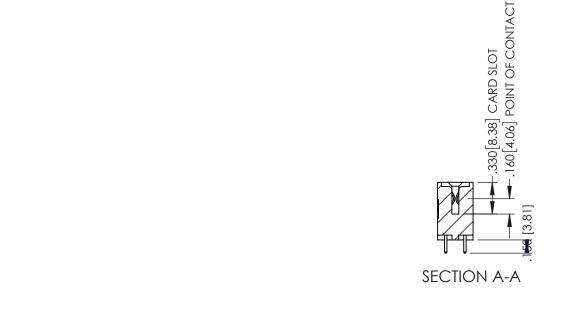

<u>Contact Dimensions:</u>
521-P.C. Tail .025 Sq.(0.64 Sq.) - Tail LG=.150(3.81)
.100 (2.54) Contact Spacing x .200 (5.08) Row Spacing

ACAD REFERENCE NO. 345-ENG-MASTER

1

- INSULATOR MATERIAL: THERMOPLASTIC PBT BLACK, UL 94V-0
- CONTACT MATERIAL; COPPER TIN ALLOY CONTACT PLATING: GOLD ON THE MATING AREA, TIN PLATING ON THE CONTACT TAILS, NICKEL UNDERPLATE

| 345/395 SERIES CARD EDGE CONNECTOR PART NUMBER: 395-012-521-502 |                                                                                                                                                                                                 | ACAD REFERENCE NO. 345-ENG-MASTER |           |         |           |
|-----------------------------------------------------------------|-------------------------------------------------------------------------------------------------------------------------------------------------------------------------------------------------|-----------------------------------|-----------|---------|-----------|
|                                                                 |                                                                                                                                                                                                 | DRAWN: R.ST                       | TA.MONICA | DATE:MA | Y.16/2017 |
|                                                                 |                                                                                                                                                                                                 | CHECKED:                          |           | DATE:   |           |
| EDAC INC<br>TORONTO, ONTARIO<br>CANADA                          | THESE DRAWINGS AND SPECIFICATIONS ARE THE PROPERTY OF EDAC INC.,AND SHALL NOT BE REPRODUCED,OR COPIED OR USED AS THE BASIS FOR THE MANUFACTURE OR SALE OF APPARATUS WITHOUT WRITTEN PERMISSION. | SCALE:                            | 1:1       | SHEET 1 | OF 2      |
|                                                                 |                                                                                                                                                                                                 | DRAWING NUMBER                    |           |         | ISSUE     |
|                                                                 |                                                                                                                                                                                                 | 345-ENG-MASTER                    |           |         | 1         |
| YOUR CONNECTION TO QUALITY & SERVICE                            |                                                                                                                                                                                                 |                                   |           |         |           |