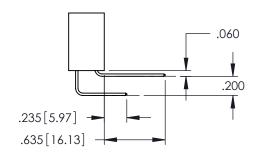

<u>Contact Dimensions:</u>
521-P.C. Tail .025 Sq.(0.64 Sq.) - Tail LG=.150(3.81)
.100 (2.54) Contact Spacing x .200 (5.08) Row Spacing

ACAD REFERENCE NO. 345-ENG-MASTER

1

- INSULATOR MATERIAL: THERMOPLASTIC PBT BLACK, UL 94V-0
- CONTACT MATERIAL; COPPER TIN ALLOY CONTACT PLATING: GOLD ON THE MATING AREA, TIN PLATING ON THE CONTACT TAILS, NICKEL UNDERPLATE