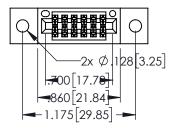

<u>Contact Dimensions:</u>
521-P.C. Tail .025 Sq.(0.64 Sq.) - Tail LG=.150(3.81)
.100 (2.54) Contact Spacing x .200 (5.08) Row Spacing

ACAD REFERENCE NO. 345-ENG-MASTER

1

- INSULATOR MATERIAL: THERMOPLASTIC PBT BLACK, UL 94V-0
- CONTACT MATERIAL; COPPER TIN ALLOY CONTACT PLATING: GOLD ON THE MATING AREA, TIN PLATING ON THE CONTACT TAILS, NICKEL UNDERPLATE

| 345/395 SERIES CARD EDGE CONNECTOR PART NUMBER: 395-012-521-502 |                                                                                                                                                                                                 | ACAD REFERENCE NO. 345-ENG-MASTER |           |         |           |
|-----------------------------------------------------------------|-------------------------------------------------------------------------------------------------------------------------------------------------------------------------------------------------|-----------------------------------|-----------|---------|-----------|
|                                                                 |                                                                                                                                                                                                 | DRAWN: R.ST                       | TA.MONICA | DATE:MA | Y.16/2017 |
|                                                                 |                                                                                                                                                                                                 | CHECKED:                          |           | DATE:   |           |
| EDAC INC<br>TORONTO, ONTARIO<br>CANADA                          | THESE DRAWINGS AND SPECIFICATIONS ARE THE PROPERTY OF EDAC INC.,AND SHALL NOT BE REPRODUCED,OR COPIED OR USED AS THE BASIS FOR THE MANUFACTURE OR SALE OF APPARATUS WITHOUT WRITTEN PERMISSION. | SCALE:                            | 1:1       | SHEET 1 | OF 2      |
|                                                                 |                                                                                                                                                                                                 | DRAWING NUMBER                    |           |         | ISSUE     |
|                                                                 |                                                                                                                                                                                                 | 345-ENG-MASTER                    |           |         | 1         |
| YOUR CONNECTION TO QUALITY & SERVICE                            |                                                                                                                                                                                                 |                                   |           |         |           |