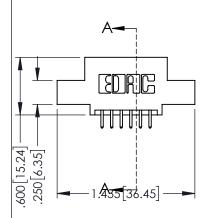

<u>Contact Dimensions:</u>
521-P.C. Tail .025 Sq.(0.64 Sq.) - Tail LG=.150(3.81)
.100 (2.54) Contact Spacing x .200 (5.08) Row Spacing

ACAD REFERENCE NO. 345-ENG-MASTER

1

- INSULATOR MATERIAL: THERMOPLASTIC PBT BLACK, UL 94V-0
- CONTACT MATERIAL; COPPER TIN ALLOY CONTACT PLATING: GOLD ON THE MATING AREA, TIN PLATING ON THE CONTACT TAILS, NICKEL UNDERPLATE

| 345/395 SERIES CARD EDGE CONNECTOR PART NUMBER: 395-012-521-502 |                                                                                                                                                                                                 | ACAD REFERENCE NO. 345-ENG-MASTER |           |         |           |
|-----------------------------------------------------------------|-------------------------------------------------------------------------------------------------------------------------------------------------------------------------------------------------|-----------------------------------|-----------|---------|-----------|
|                                                                 |                                                                                                                                                                                                 | DRAWN: R.ST                       | TA.MONICA | DATE:MA | Y.16/2017 |
|                                                                 |                                                                                                                                                                                                 | CHECKED:                          |           | DATE:   |           |
| EDAC INC<br>TORONTO, ONTARIO<br>CANADA                          | THESE DRAWINGS AND SPECIFICATIONS ARE THE PROPERTY OF EDAC INC.,AND SHALL NOT BE REPRODUCED,OR COPIED OR USED AS THE BASIS FOR THE MANUFACTURE OR SALE OF APPARATUS WITHOUT WRITTEN PERMISSION. | SCALE:                            | 1:1       | SHEET 1 | OF 2      |
|                                                                 |                                                                                                                                                                                                 | DRAWING NUMBER                    |           |         | ISSUE     |
|                                                                 |                                                                                                                                                                                                 | 345-ENG-MASTER                    |           |         | 1         |
| YOUR CONNECTION TO QUALITY & SERVICE                            |                                                                                                                                                                                                 |                                   |           |         |           |