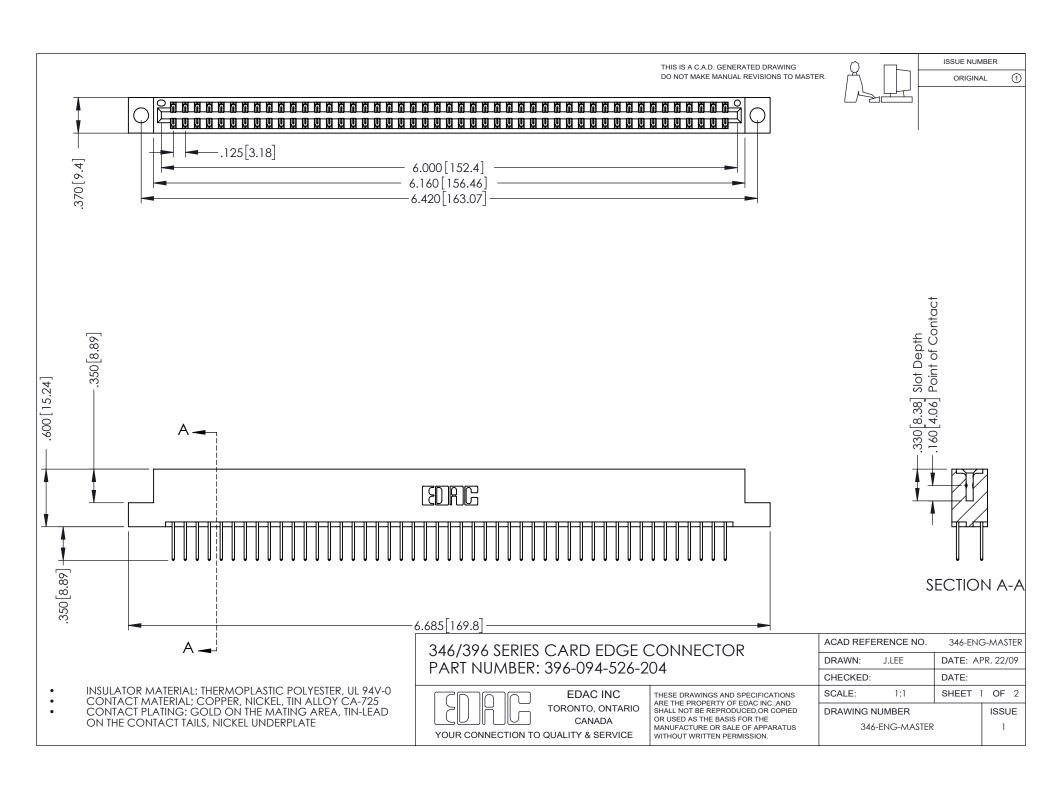

## **Contact Code 556**

INSULATOR MATERIAL: THERMOPLASTIC POLYESTER, UL 94V-0 CONTACT MATERIAL; COPPER, NICKEL, TIN ALLOY CA-725 CONTACT PLATING: GOLD ON THE MATING AREA, TIN-LEAD

ON THE CONTACT TAILS, NICKEL UNDERPLATE

## 346/396 SERIES CARD EDGE CONNECTOR CONTACT CODE 555,556,558,559,560 DIMENSIONS

YOUR CONNECTION TO QUALITY & SERVICE

**EDAC INC** TORONTO, ONTARIO CANADA

THESE DRAWINGS AND SPECIFICATIONS ARE THE PROPERTY OF EDAC INC.,AND SHALL NOT BE REPRODUCED, OR COPIED OR USED AS THE BASIS FOR THE MANUFACTURE OR SALE OF APPARATUS WITHOUT WRITTEN PERMISSION.