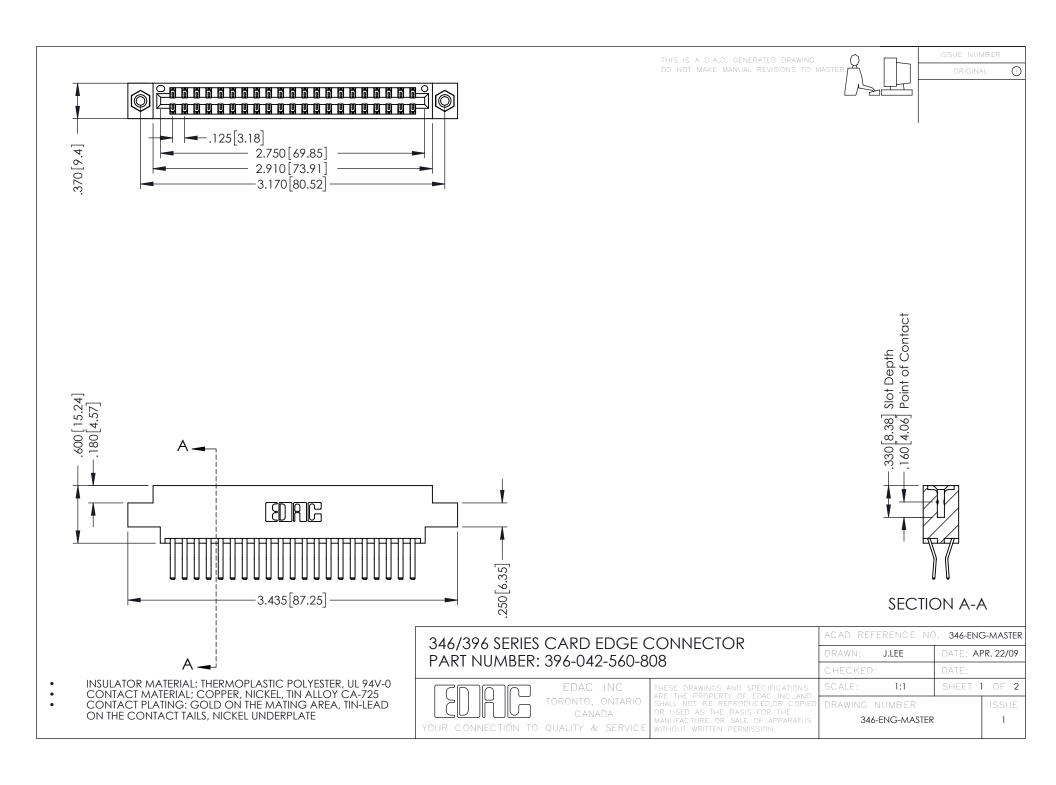

**Contact Code 555** 

**Contact Code 556** 

INSULATOR MATERIAL: THERMOPLASTIC POLYESTER, UL 94V-0 CONTACT MATERIAL; COPPER, NICKEL, TIN ALLOY CA-725

CONTACT PLATING: GOLD ON THE MATING AREA, TIN-LEAD ON THE CONTACT TAILS, NICKEL UNDERPLATE