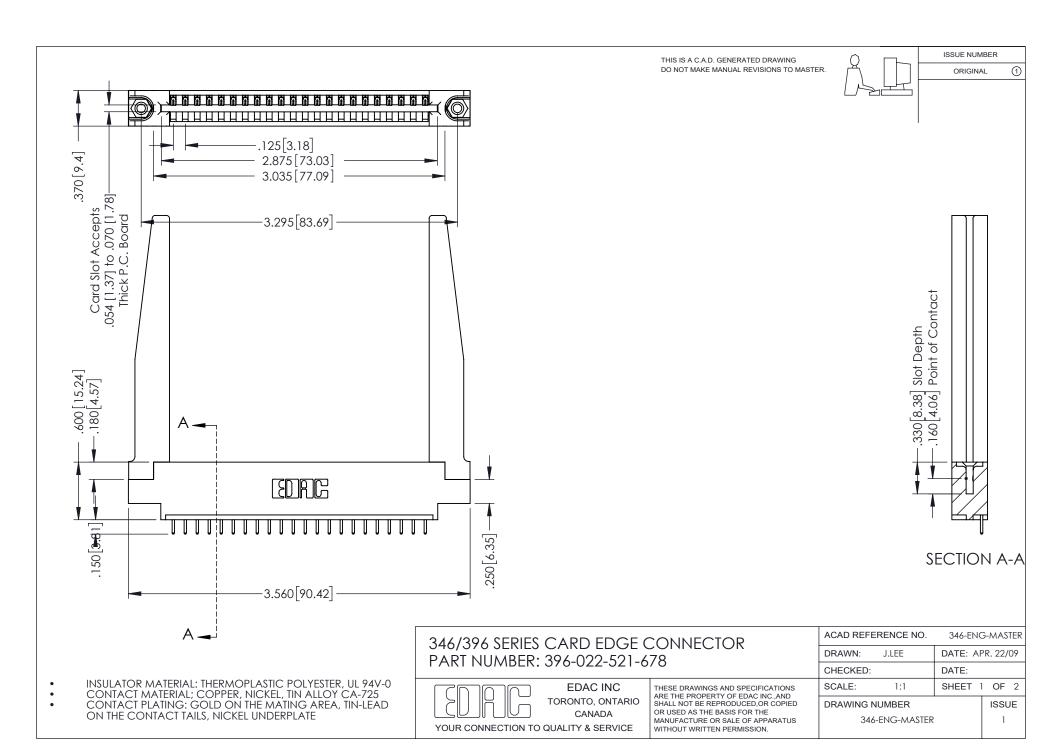

## **Contact Code 556**

INSULATOR MATERIAL: THERMOPLASTIC POLYESTER, UL 94V-0 CONTACT MATERIAL; COPPER, NICKEL, TIN ALLOY CA-725 CONTACT PLATING: GOLD ON THE MATING AREA, TIN-LEAD

ON THE CONTACT TAILS, NICKEL UNDERPLATE

## 346/396 SERIES CARD EDGE CONNECTOR CONTACT CODE 555,556,558,559,560 DIMENSIONS

YOUR CONNECTION TO QUALITY & SERVICE

**EDAC INC** TORONTO, ONTARIO CANADA

THESE DRAWINGS AND SPECIFICATIONS ARE THE PROPERTY OF EDAC INC.,AND SHALL NOT BE REPRODUCED, OR COPIED OR USED AS THE BASIS FOR THE MANUFACTURE OR SALE OF APPARATUS WITHOUT WRITTEN PERMISSION.